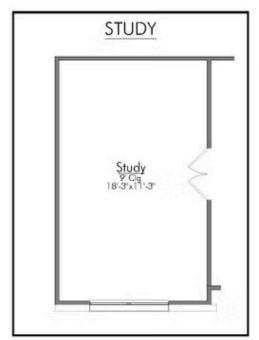

2 Car Garage

Some images shown may be from a previously built Stylecraft home of similar design. Actual options, colors, and selections may vary. Contact us for details!

The definition of personal elegance, the 1846 is one of our most warm and welcoming floor plans. We love the newly-expanded open concept kitchen, living room, and breakfast area, and how you can choose between having a study, dining room, or 4th bedroom. The primary bedroom is incredibly spacious, with a large walk-in closet, private shower, and garden tub. With more options to personalize through our gorgeous interior and exterior selections, you'll never feel more at home.