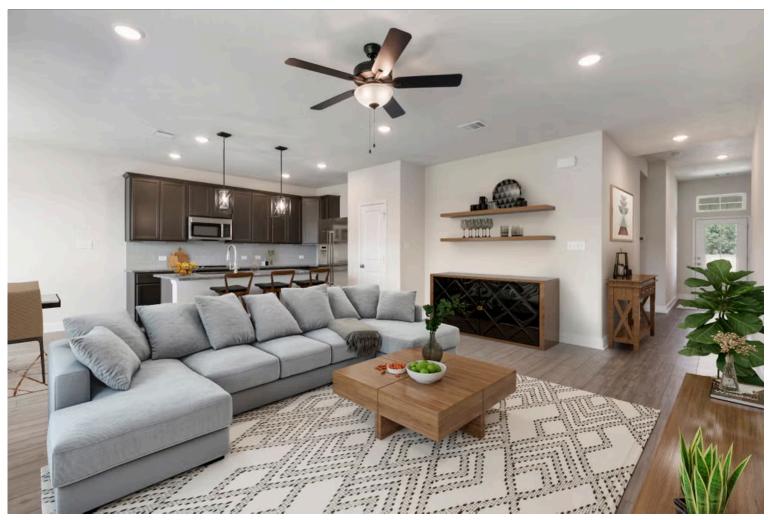

2 Car Garage

Some images shown may be from a previously built Stylecraft home of similar design. Actual options, colors, and selections may vary. Contact us for details!

The definition of personal elegance, the 1846 is one of our most warm and welcoming floor plans. We love the newly-expanded open concept kitchen, living room, and breakfast area, and how you can choose between having a study, dining room, or 4th bedroom. The primary bedroom is incredibly spacious, with a large walk-in closet, private shower, and garden tub. With more options to personalize through our gorgeous interior and exterior selections, you'll never feel more at home.