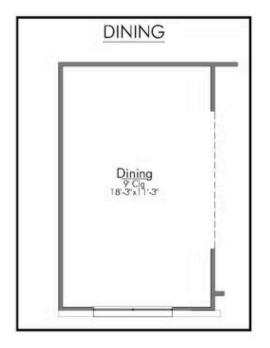

2 Car Garage

Some images shown may be from a previously built Stylecraft home of similar design. Actual options, colors, and selections may vary. Contact us for details!

The definition of personal elegance, the 1846 is one of our most warm and welcoming floor plans. We love the newly-expanded open concept kitchen, living room, and breakfast area, and how you can choose between having a study, dining room, or 4th bedroom. The primary bedroom is incredibly spacious, with a large walk-in closet, private shower, and garden tub. With more options to personalize through our gorgeous interior and exterior selections, you'll never feel more at home.