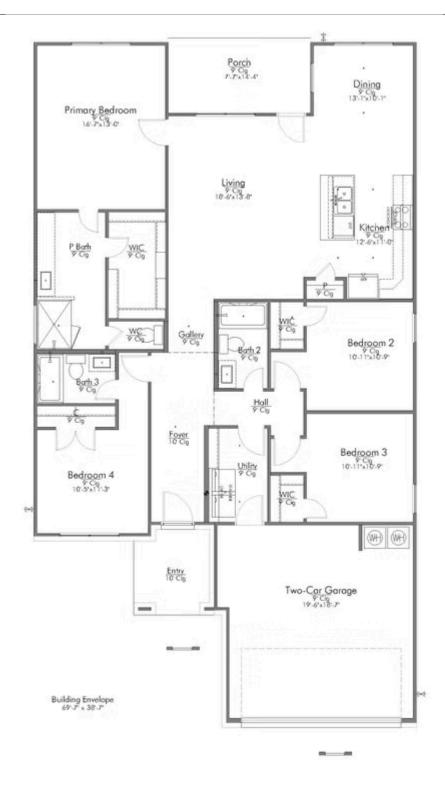

# 802 Ross Road KILLEEN, TX 76549

**Heartwood Park Community** 

PRICE:

<del>\$317,300</del>

\$None

1,799 Ft<sup>2</sup>

4 Bedrooms

→ 3 Bathrooms

2 Car Garage

Some images shown may be from a previously built Stylecraft home of similar design. Actual options, colors, and selections may vary. Contact us for details!

The definition of personal elegance, the 1846 is one of our most warm and welcoming floor plans. We love the newly-expanded open concept kitchen, living room, and breakfast area, and how you can choose between having a study, dining room, or 4th bedroom. The primary bedroom is incredibly spacious, with a large walk-in closet, private shower, and garden tub. With more options to personalize through our gorgeous interior and exterior selections, you'll never feel more at home.