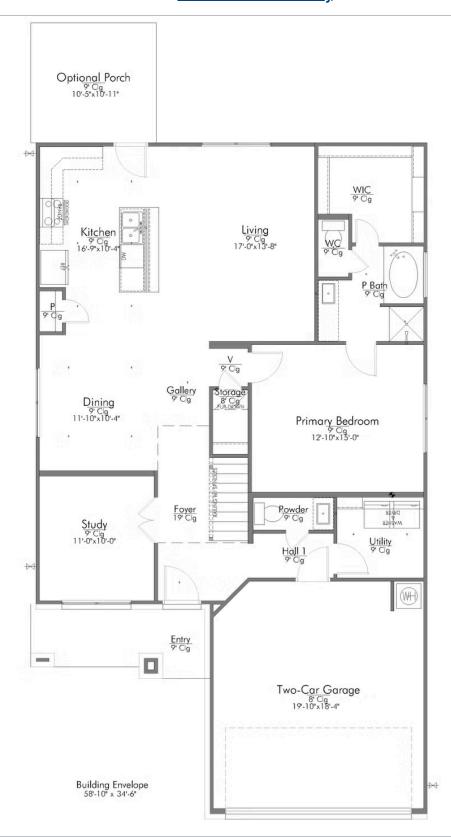

New and improved! Walk into perfection in this spacious, welcoming floor plan! With a formal study, new open kitchen layout, formal dining area, and living room that flow together seamlessly, this floor plan is sure to please those looking for the ideal family home! Our favorite feature is a little surprise that's on the second story of the home that you'll just have to see for yourself.