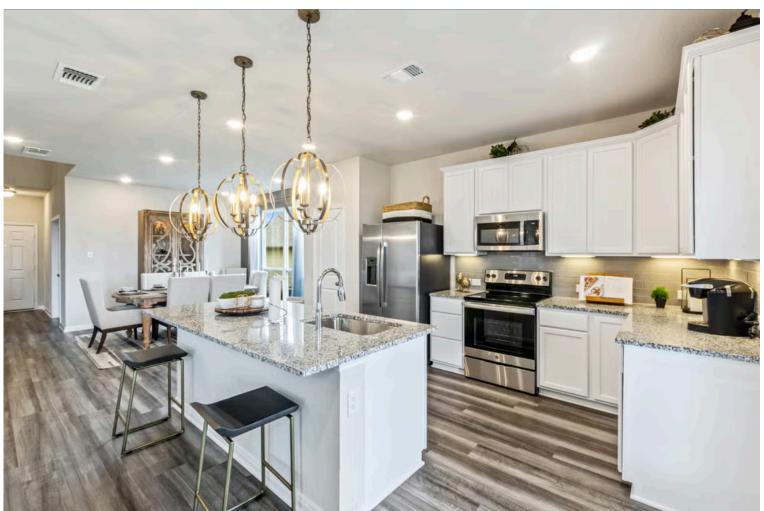

Some images shown may be from a previously built Stylecraft home of similar design. Actual options, colors, and selections may vary. Contact us for details!

New and improved! Walk into perfection in this spacious, welcoming floor plan! With a formal study, new open kitchen layout, formal dining area, and living room that flow together seamlessly, this floor plan is sure to please those looking for the ideal family home! Our favorite feature is a little surprise that's on the second story of the home that you'll just have to see for yourself.

Additional Options Included: Stainless Steel Appliances, a Decorative Tile Backsplash, an Upgraded Front Door, and a Dual Primary Bathroom Vanity