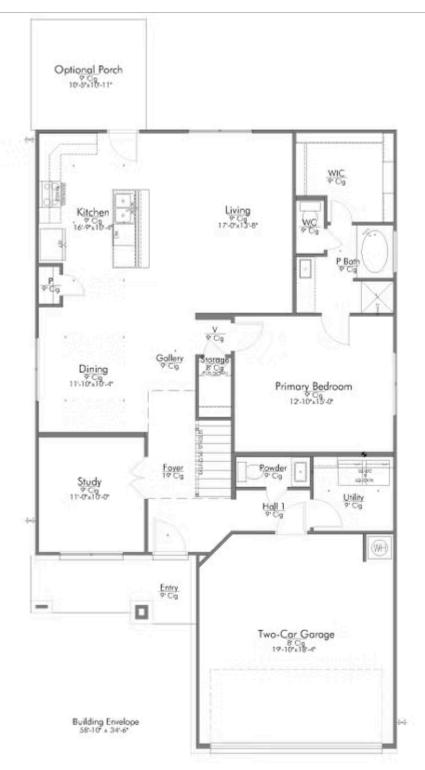

Some images shown may be from a previously built Stylecraft home of similar design. Actual options, colors, and selections may vary. Contact us for details!

New and improved! Walk into perfection in this spacious, welcoming floor plan! With a formal study, new open kitchen layout, formal dining area, and living room that flow together seamlessly, this floor plan is sure to please those looking for the ideal family home! Our favorite feature is a little surprise that's on the second story of the home that you'll just have to see for yourself.

Additional Options Included: Stainless Steel Appliances, a Decorative Tile Backsplash, an Upgraded Front Door, and a Dual Primary Bathroom Vanity