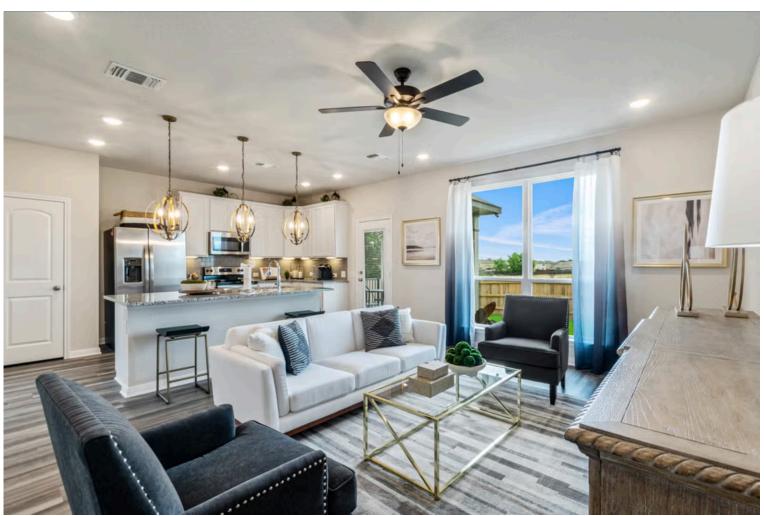

Some images shown may be from a previously built Stylecraft home of similar design. Actual options, colors, and selections may vary. Contact us for details!

New and improved! Walk into perfection in this spacious, welcoming floor plan! With a formal study, new open kitchen layout, formal dining area, and living room that flow together seamlessly, this floor plan is sure to please those looking for the ideal family home! Our favorite feature is a little surprise that's on the second story of the home that you'll just have to see for yourself.

Additional Options Included: Stainless Steel Appliances, a Decorative Tile Backsplash, an Upgraded Front Door, and a Dual Primary Bathroom Vanity