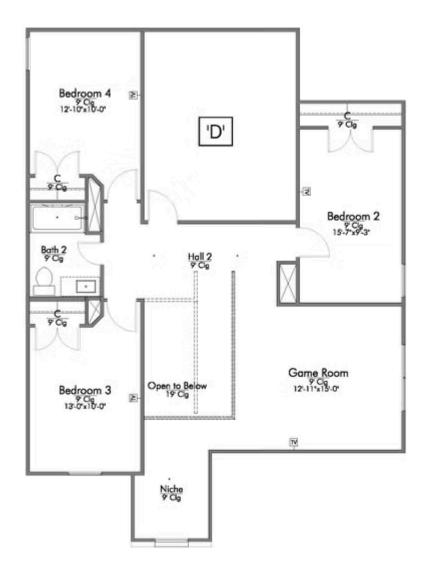

Some images shown may be from a previously built Stylecraft home of similar design. Actual options, colors, and selections may vary. Contact us for details!

New and improved! Walk into perfection in this spacious, welcoming floor plan! With a formal study, new open kitchen layout, formal dining area, and living room that flow together seamlessly, this floor plan is sure to please those looking for the ideal family home! Our favorite feature is a little surprise that's on the second story of the home that you'll just have to see for yourself.

Additional Options Included: Stainless Steel Appliances, a Decorative Tile Backsplash, an Upgraded Front Door, and a Dual Primary Bathroom Vanity