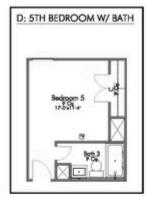

#### **Eastern Wells Community**

PRICE:

\$355,400

2,588 Ft<sup>2</sup>

2,30011

4 Bedrooms

2.5 Bathrooms

2 Car Garage