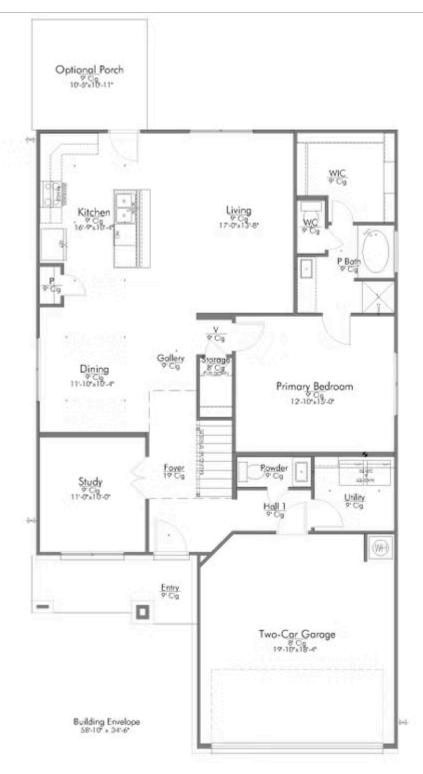

Some images shown may be from a previously built Stylecraft home of similar design. Actual options, colors, and selections may vary. Contact us for details!

New and improved! Walk into perfection in this spacious, welcoming floor plan! With a formal study, new open kitchen layout, formal dining area, and living room that flow together seamlessly, this floor plan is sure to please those looking for the ideal family home! Our favorite feature is a little surprise that's on the second story of the home that you'll just have to see for yourself.

Additional Options Included: Stainless Steel Appliances, Kitchen is Prewired for Pendant Lighting, a Decorative Tile Backsplash, Additional LED Recessed Lighting, an Upgraded Shower in the Primary Bathroom, and a Full yard Irrigation System