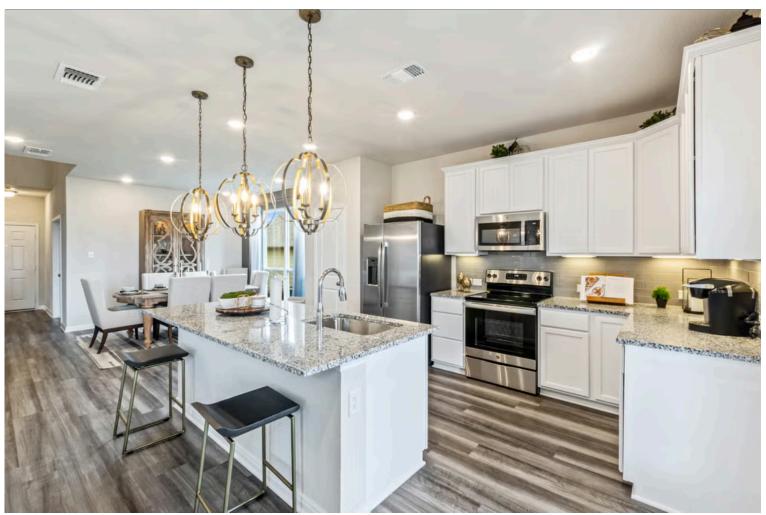

Some images shown may be from a previously built Stylecraft home of similar design. Actual options, colors, and selections may vary. Contact us for details!

New and improved! Walk into perfection in this spacious, welcoming floor plan! With a formal study, new open kitchen layout, formal dining area, and living room that flow together seamlessly, this floor plan is sure to please those looking for the ideal family home! Our favorite feature is a little surprise that's on the second story of the home that you'll just have to see for yourself.

Additional Options Included: Stainless Steel Appliances, Kitchen is Prewired for Pendant Lighting, a Decorative Tile Backsplash, Additional LED Recessed Lighting, an Upgraded Shower in the Primary Bathroom, and a Full yard Irrigation System