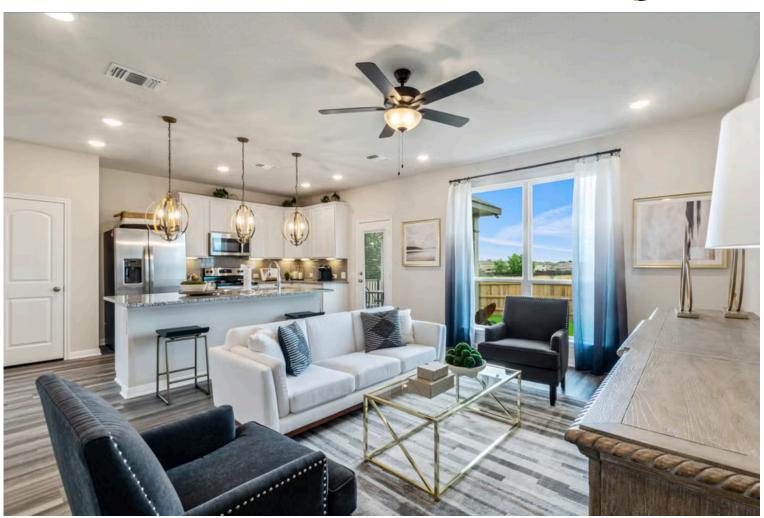

Some images shown may be from a previously built Stylecraft home of similar design. Actual options, colors, and selections may vary. Contact us for details!

New and improved! Walk into perfection in this spacious, welcoming floor plan! With a formal study, new open kitchen layout, formal dining area, and living room that flow together seamlessly, this floor plan is sure to please those looking for the ideal family home! Our favorite feature is a little surprise that's on the second story of the home that you'll just have to see for yourself.

Additional Options Included: Stainless Steel Appliances, Kitchen is Prewired for Pendant Lighting, a Decorative Tile Backsplash, Additional LED Recessed Lighting, an Upgraded Shower in the Primary Bathroom, and a Full yard Irrigation System