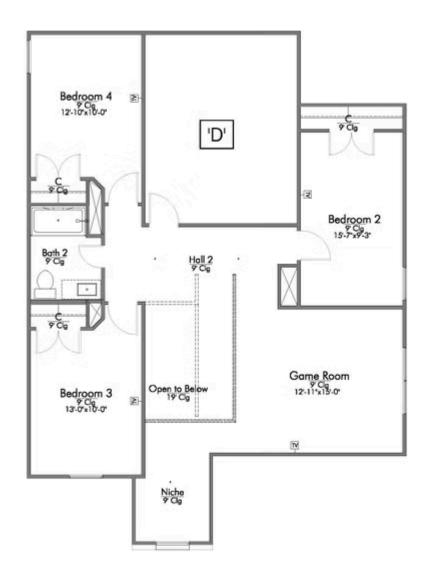

Some images shown may be from a previously built Stylecraft home of similar design. Actual options, colors, and selections may vary. Contact us for details!

New and improved! Walk into perfection in this spacious, welcoming floor plan! With a formal study, new open kitchen layout, formal dining area, and living room that flow together seamlessly, this floor plan is sure to please those looking for the ideal family home! Our favorite feature is a little surprise that's on the second story of the home that you'll just have to see for yourself.