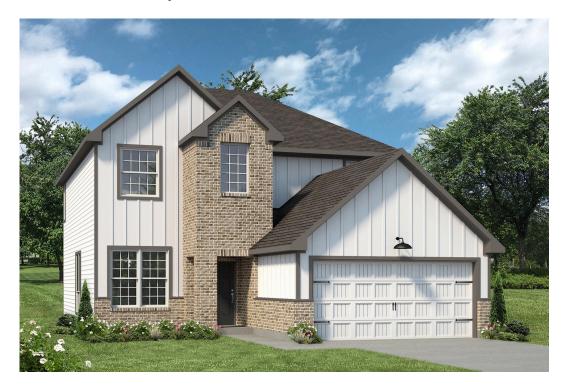

# 147 Timbo Drive JARRELL, TX 76537

#### **Eastern Wells Community**

PRICE:

\$355,400

2,588 Ft<sup>2</sup>

2,30011

4 Bedrooms

2.5 Bathrooms

2 Car Garage

Some images shown may be from a previously built Stylecraft home of similar design. Actual options, colors, and selections may vary. Contact us for details!

New and improved! Walk into perfection in this spacious, welcoming floor plan! With a formal study, new open kitchen layout, formal dining area, and living room that flow together seamlessly, this floor plan is sure to please those looking for the ideal family home! Our favorite feature is a little surprise that's on the second story of the home that you'll just have to see for yourself.