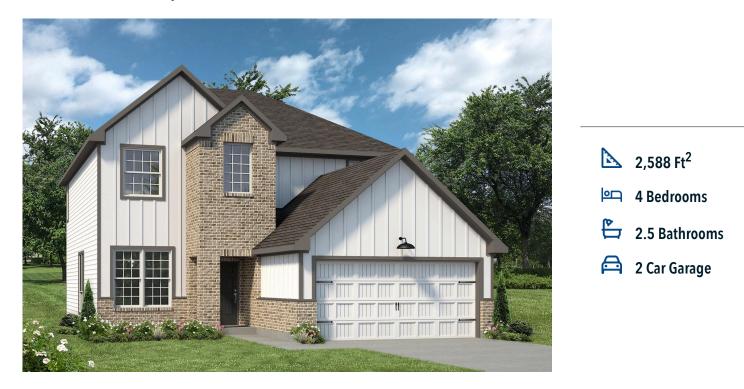

# Some images shown may be from a previously built Stylecraft home of similar design. Actual options, colors, and selections may vary. Contact us for details!

New and improved! Walk into perfection in this spacious, welcoming floor plan! With a formal study, new open kitchen layout, formal dining area, and living room that flow together seamlessly, this floor plan is sure to please those looking for the ideal family home! Our favorite feature is a little surprise that's on the second story of the home that you'll just have to see for yourself.

Additional Options Included: Stainless Steel Appliances, a Decorative Tile Backsplash, Additional LED Recessed Lighting in the Living Room, Kitchen is Prewired for Pendant Lighting, an Upgraded Shower, and a Dual Primary Bathroom Vanity