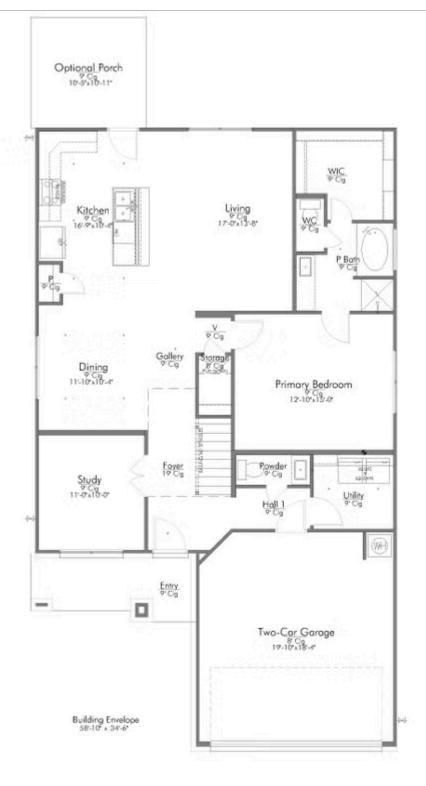

# Some images shown may be from a previously built Stylecraft home of similar design. Actual options, colors, and selections may vary. Contact us for details!

New and improved! Walk into perfection in this spacious, welcoming floor plan! With a formal study, new open kitchen layout, formal dining area, and living room that flow together seamlessly, this floor plan is sure to please those looking for the ideal family home! Our favorite feature is a little surprise that's on the second story of the home that you'll just have to see for yourself.

Additional Options Included: Stainless Steel Appliances, a Decorative Tile Backsplash, Additional LED Recessed Lighting in the Living Room, Kitchen is Prewired for Pendant Lighting, an Upgraded Shower, and a Dual Primary Bathroom Vanity