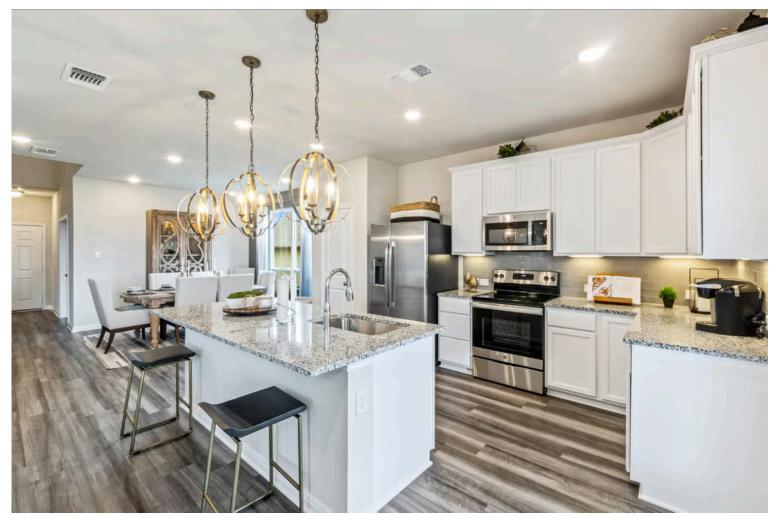

# Some images shown may be from a previously built Stylecraft home of similar design. Actual options, colors, and selections may vary. Contact us for details!

New and improved! Walk into perfection in this spacious, welcoming floor plan! With a formal study, new open kitchen layout, formal dining area, and living room that flow together seamlessly, this floor plan is sure to please those looking for the ideal family home! Our favorite feature is a little surprise that's on the second story of the home that you'll just have to see for yourself.

Additional Options Included: Stainless Steel Appliances, a Decorative Tile Backsplash, Additional LED Recessed Lighting in the Living Room, Kitchen is Prewired for Pendant Lighting, an Upgraded Shower, and a Dual Primary Bathroom Vanity