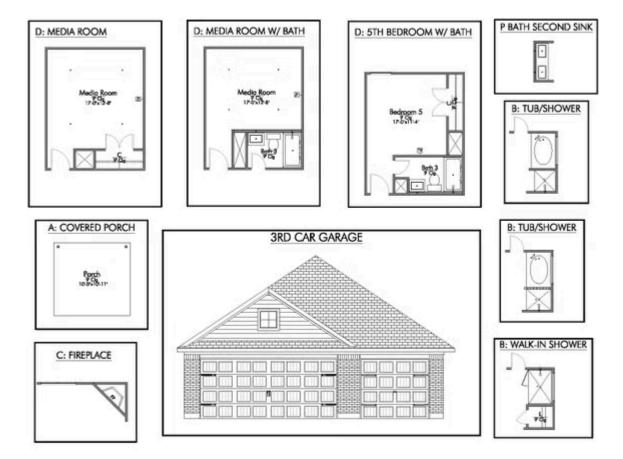

tylecraft home of similar design. Actual options, colors, and selections may vary. Contact us for details!

New and improved! Walk into perfection in this spacious, welcoming floor plan! With a formal study, new open kitchen layout, formal dining area, and living room that flow together seamlessly, this floor plan is sure to please those looking for the ideal family home! Our favorite feature is a little surprise that's on the second story of the home that you'll just have to see for yourself.

Additional Options Included: Stainless Steel Appliances, a Decorative Tile Backsplash, Additional LED Recessed Lighting in the Living Room, Kitchen is Prewired for Pendant Lighting, an Upgraded Shower, and a Dual Primary Bathroom Vanity











#### TYLECRAFT° 💼



JARRELL, TX 76537



















JARRELL, TX 76537









JARRELL, TX 76537