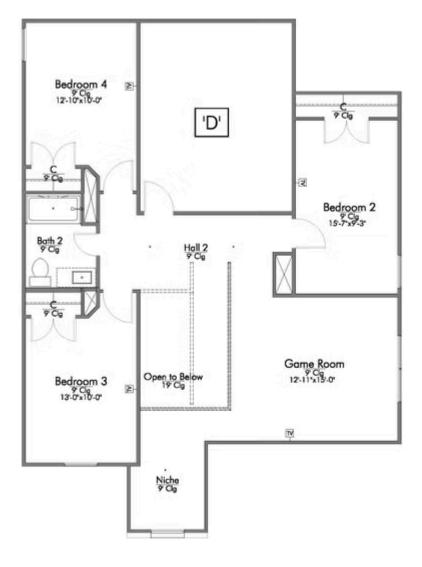

# Some images shown may be from a previously built Stylecraft home of similar design. Actual options, colors, and selections may vary. Contact us for details!

New and improved! Walk into perfection in this spacious, welcoming floor plan! With a formal study, new open kitchen layout, formal dining area, and living room that flow together seamlessly, this floor plan is sure to please those looking for the ideal family home! Our favorite feature is a little surprise that's on the second story of the home that you'll just have to see for yourself.