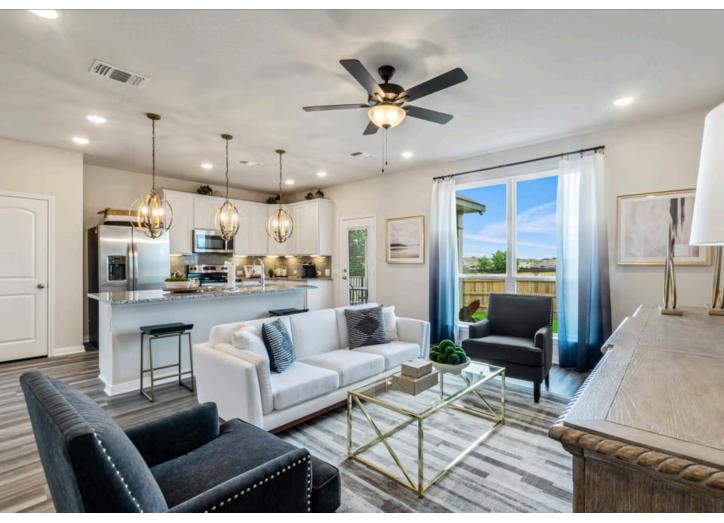

# Some images shown may be from a previously built Stylecraft home of similar design. Actual options, colors, and selections may vary. Contact us for details!

New and improved! Walk into perfection in this spacious, welcoming floor plan! With a formal study, new open kitchen layout, formal dining area, and living room that flow together seamlessly, this floor plan is sure to please those looking for the ideal family home! Our favorite feature is a little surprise that's on the second story of the home that you'll just have to see for yourself.

Additional Options Included: Stainless Steel Appliances, a Decorative Tile Backsplash, Additional LED Recessed Lighting in the Living Room, Kitchen is Prewired for Pendant Lighting, an Upgraded Shower, and a Dual Primary Bathroom Vanity