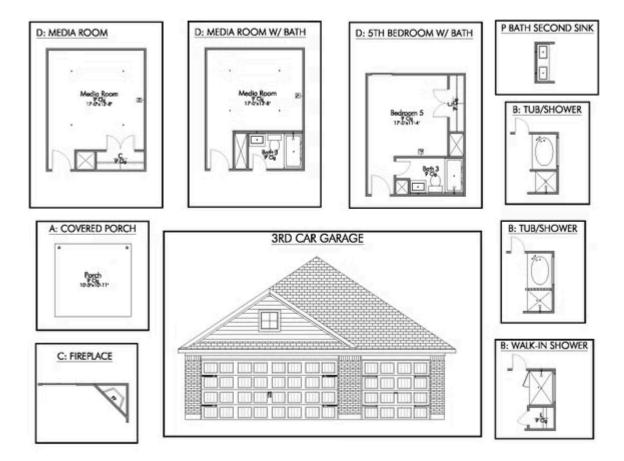

### Some images shown may be from a previously built Stylecraft home of similar design. Actual options, colors, and selections may vary. Contact us for details!

New and improved! Walk into perfection in this spacious, welcoming floor plan! With a formal study, new open kitchen layout, formal dining area, and living room that flow together seamlessly, this floor plan is sure to please those looking for the ideal family home! Our favorite feature is a little surprise that's on the second story of the home that you'll just have to see for yourself.