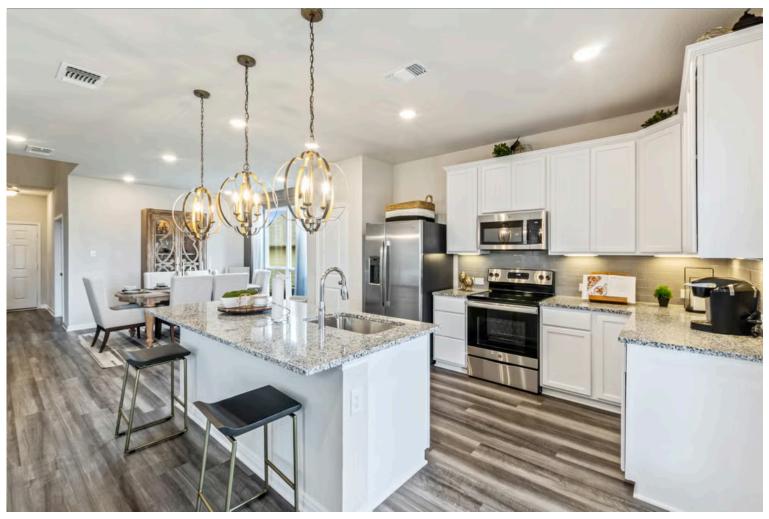

### Some images shown may be from a previously built Stylecraft home of similar design. Actual options, colors, and selections may vary. Contact us for details!

New and improved! Walk into perfection in this spacious, welcoming floor plan! With a formal study, new open kitchen layout, formal dining area, and living room that flow together seamlessly, this floor plan is sure to please those looking for the ideal family home! Our favorite feature is a little surprise that's on the second story of the home that you'll just have to see for yourself.

Additional Options Included: Stainless Steel Appliances, a Decorative Tile Backsplash, Kitchen is Prewired for Pendant Lighting, a Dual Primary Bathroom Vanity, an Upgraded Shower in the Primary Bathroom, and a Full Yard Irrigation System