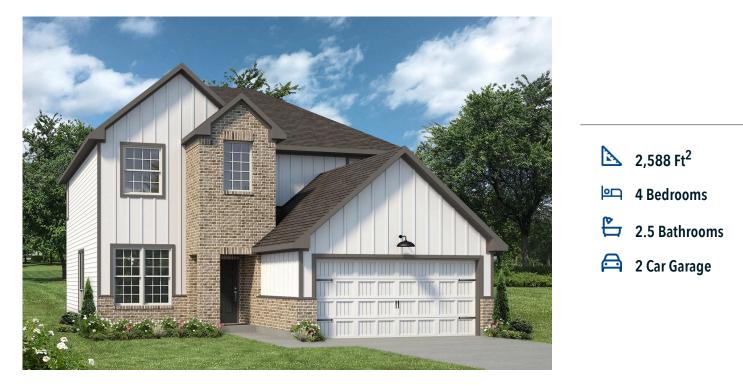

# 129 Watch Hill JARRELL, TX 76537

**Eastern Wells Community** 

### Some images shown may be from a previously built Stylecraft home of similar design. Actual options, colors, and selections may vary. Contact us for details!

New and improved! Walk into perfection in this spacious, welcoming floor plan! With a formal study, new open kitchen layout, formal dining area, and living room that flow together seamlessly, this floor plan is sure to please those looking for the ideal family home! Our favorite feature is a little surprise that's on the second story of the home that you'll just have to see for yourself.

Additional Options Included: Stainless Steel Appliances, a Decorative Tile Backsplash, Kitchen is Prewired for Pendant Lighting, a Dual Primary Bathroom Vanity, an Upgraded Shower in the Primary Bathroom, and a Full Yard Irrigation System