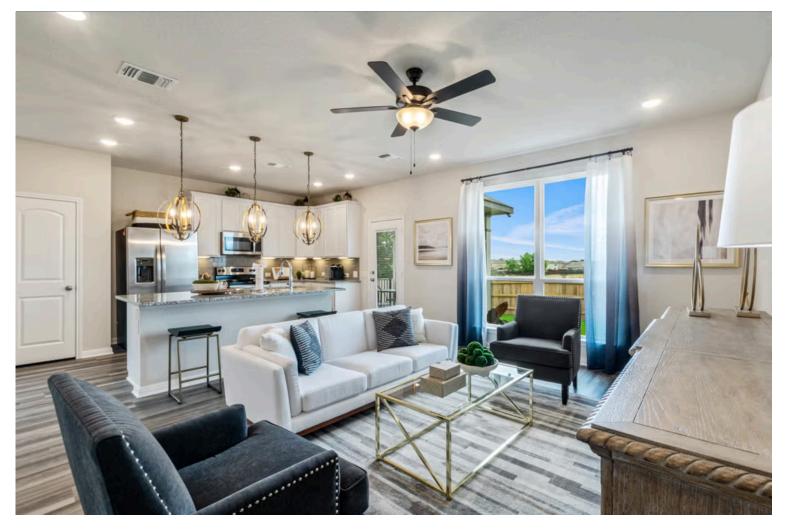

Additional Options Included: Stainless Steel Appliances, a Decorative Tile Backsplash, Kitchen is Prewired for Pendant Lighting, a Dual Primary Bathroom Vanity, an Upgraded Shower in the Primary Bathroom, and a Full Yard Irrigation System