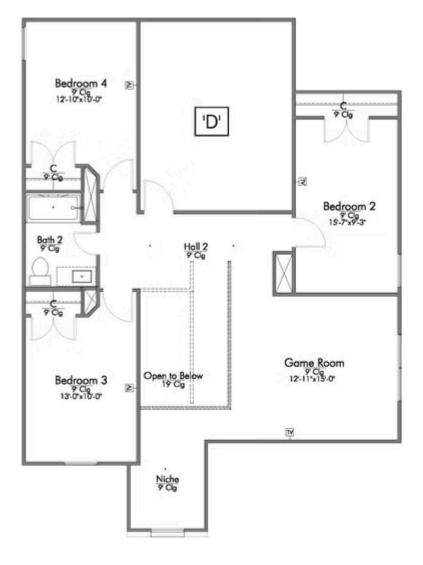

### Some images shown may be from a previously built Stylecraft home of similar design. Actual options, colors, and selections may vary. Contact us for details!

New and improved! Walk into perfection in this spacious, welcoming floor plan! With a formal study, new open kitchen layout, formal dining area, and living room that flow together seamlessly, this floor plan is sure to please those looking for the ideal family home! Our favorite feature is a little surprise that's on the second story of the home that you'll just have to see for yourself.