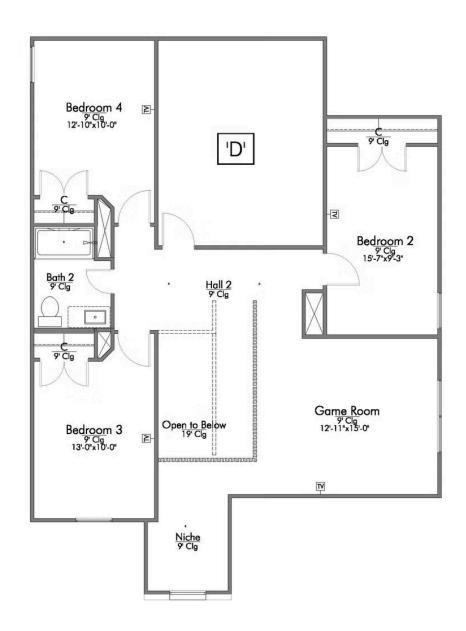

Garage

Some images shown may be from a previously built Stylecraft home of similar design. Actual options, colors, and selections may vary. Contact us for details!

New and improved! Walk into perfection in this spacious, welcoming floor plan! With a formal study, new open kitchen layout, formal dining area, and living room that flow together seamlessly, this floor plan is sure to please those looking for the ideal family home! Our favorite feature is a little surprise that's on the second story of the home that you'll just have to see for yourself.