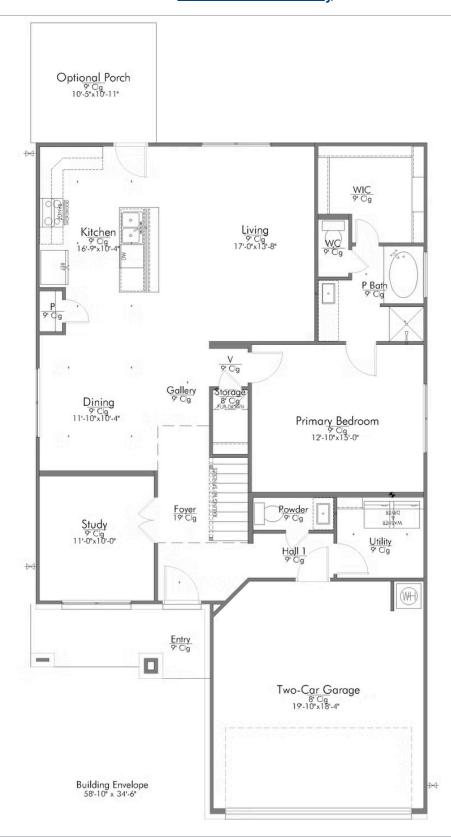

Garage

Some images shown may be from a previously built Stylecraft home of similar design. Actual options, colors, and selections may vary. Contact us for details!

New and improved! Walk into perfection in this spacious, welcoming floor plan! With a formal study, new open kitchen layout, formal dining area, and living room that flow together seamlessly, this floor plan is sure to please those looking for the ideal family home! Our favorite feature is a little surprise that's on the second story of the home that you'll just have to see for yourself.