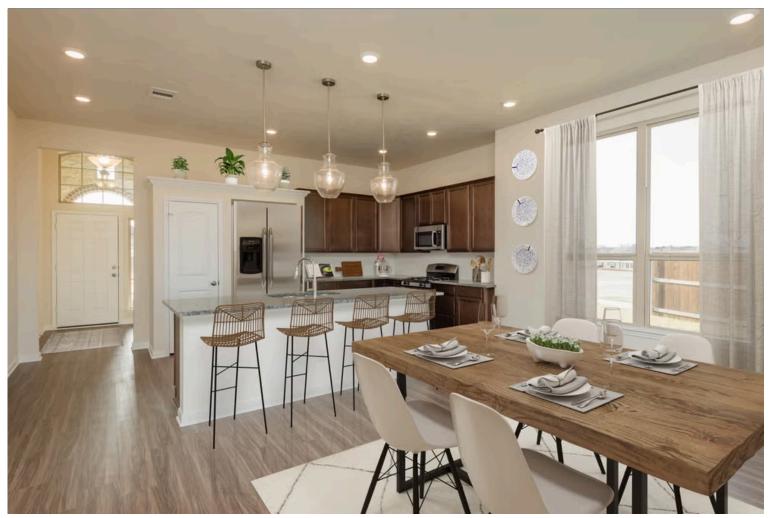

2 Car Garage

Some images snown may be from a previously built Stylecraft home of similar design. Actual options, colors, and selections may vary. Contact us for details!

Stylecraft presents Sloane. The moment your eyes catch the sleek exterior, you're captivated by its details. Interior features include dual living areas to use as you choose, a large kitchen with granite-topped island that is open through the dining and living room, stunning windows flowing with natural light, an optional study alcove, and a spacious primary suite. Stylecraft's selections round out everything that make this floor plan so special.

Additional options included: Stainless steel appliances, a decorative tile backsplash, additional LED recessed lighting, pendant lighting in the kitchen, and a dual primary bathroom vanity