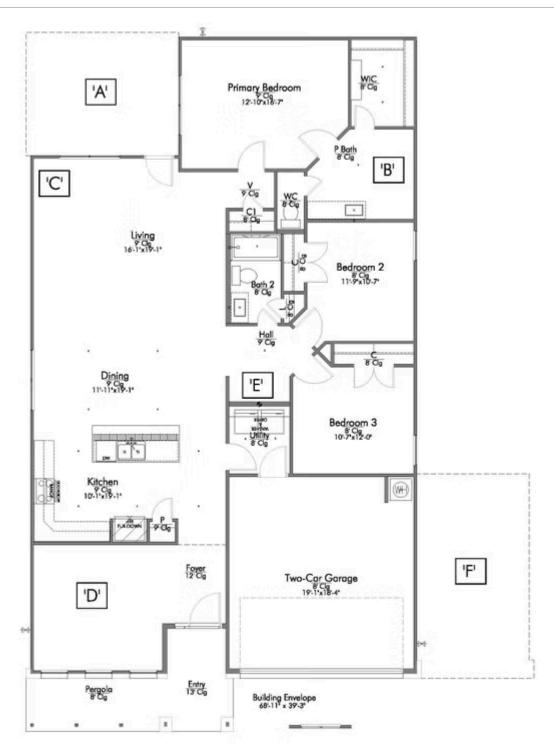

If charm and elegance are what you're looking for - Welcome home! A favorite of many, the 1818 has several features that make it stand out from the rest. From the moment your eyes catch the stunning exterior, you're captivated. Interior features include dual living areas to use as you choose, a large kitchen with granite-topped island that is open through the dining and living room, stunning windows flowing with natural light, an optional study alcove, and a spacious primary suite. Stylecraft's selections round out everything that make this floor plan so special.

Additional Options Included: Stainless Steel Appliances, a Decorative Tile Backsplash, Additional LED Recessed Lighting, Kitchen is Prewired for Pendant Lighting, a Dual Primary Bathroom Vanity, and an Additional Bedroom