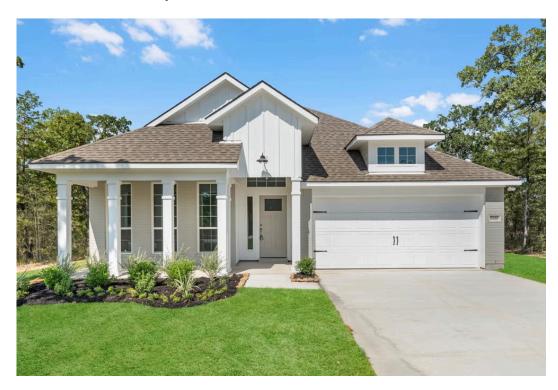

# 155 Timbo Drive JARRELL, TX 76537

#### **Eastern Wells Community**

PRICE:

\$314,300

1,841 Ft<sup>2</sup>

4 Bedrooms

2 Bathrooms

2 Car Garage

Some images shown may be from a previously built Stylecraft home of similar design. Actual options, colors, and selections may vary. Contact us for details!

If charm and elegance are what you're looking for - Welcome home! A favorite of many, the 1818 has several features that make it stand out from the rest. From the moment your eyes catch the stunning exterior, you're captivated. Interior features include dual living areas to use as you choose, a large kitchen with granite-topped island that is open through the dining and living room, stunning windows flowing with natural light, an optional study alcove, and a spacious primary suite. Stylecraft's selections round out everything that make this floor plan so special.