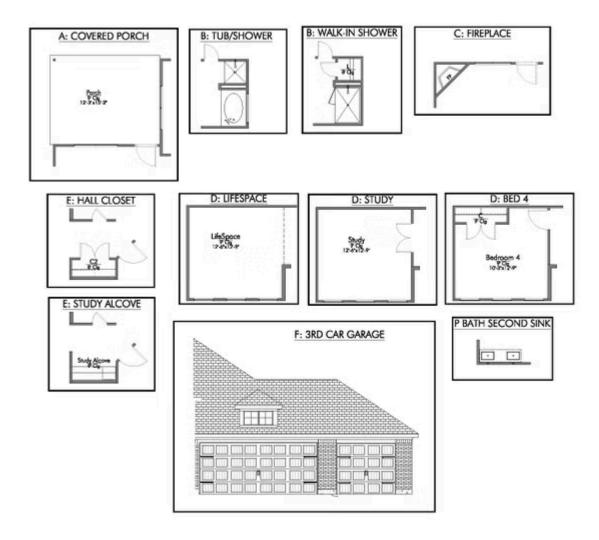

If charm and elegance are what you're looking for - Welcome home! A favorite of many, the 1818 has several features that make it stand out from the rest. From the moment your eyes catch the stunning exterior, you're captivated. Interior features include dual living areas to use as you choose, a large kitchen with granite-topped island that is open through the dining and living room, stunning windows flowing with natural light, an optional study alcove, and a spacious primary suite. Stylecraft's selections round out everything that make this floor plan so special.

Additional Options Included: Stainless Steel Appliances, a Decorative Tile Backsplash, Additional LED Recessed Lighting, Kitchen is Prewired for Pendant Lighting, a Dual Primary Bathroom Vanity, and an Additional Bedroom