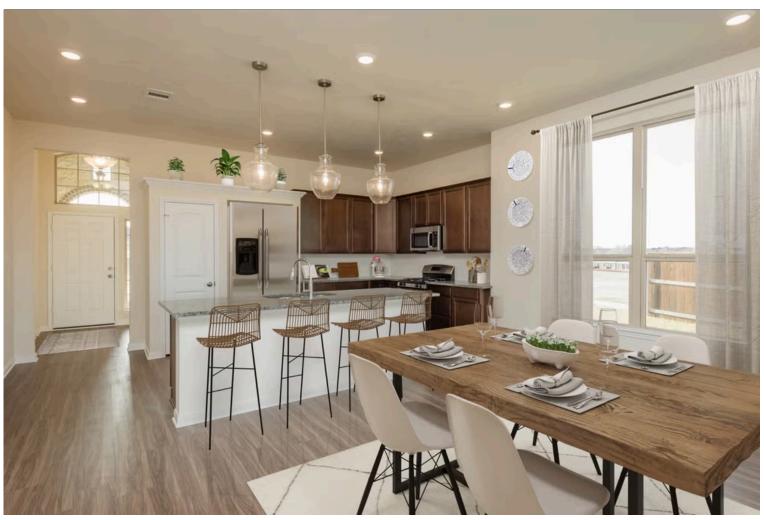

If charm and elegance are what you're looking for - Welcome home! A favorite of many, the 1818 has several features that make it stand out from the rest. From the moment your eyes catch the stunning exterior, you're captivated. Interior features include dual living areas to use as you choose, a large kitchen with granite-topped island that is open through the dining and living room, stunning windows flowing with natural light, an optional study alcove, and a spacious primary suite. Stylecraft's selections round out everything that make this floor plan so special.

Additional Options Included: Stainless Steel Appliances, a Decorative Tile Backsplash, Additional LED Recessed Lighting, Kitchen is Prewired for Pendant Lighting, a Dual Primary Bathroom Vanity, and an Additional Bedroom