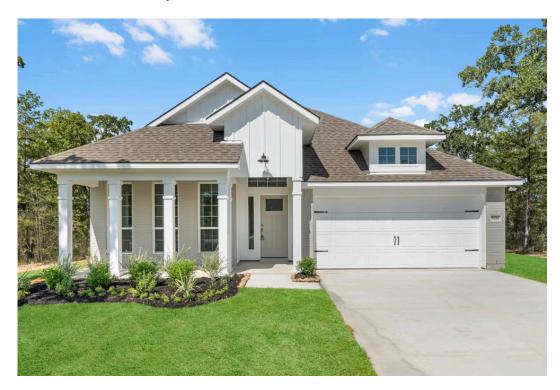

## 143 Timbo Drive JARRELL, TX 76537

#### **Eastern Wells Community**

PRICE:

\$312,900

A .

1,841 Ft<sup>2</sup>

4 Bedrooms

4 Deuloonis

2 Bathrooms

# Some images shown may be from a previously built Stylecraft home of similar design. Actual options, colors, and selections may vary. Contact us for details!

If charm and elegance are what you're looking for – Welcome home! A favorite of many, the 1818 has several features that make it stand out from the rest. From the moment your eyes catch the stunning exterior, you're captivated. Interior features include dual living areas to use as you choose, a large kitchen with granite-topped island that is open through the dining and living room, stunning windows flowing with natural light, an optional study alcove, and a spacious primary suite. Stylecraft's selections round out everything that make this floor plan so special.