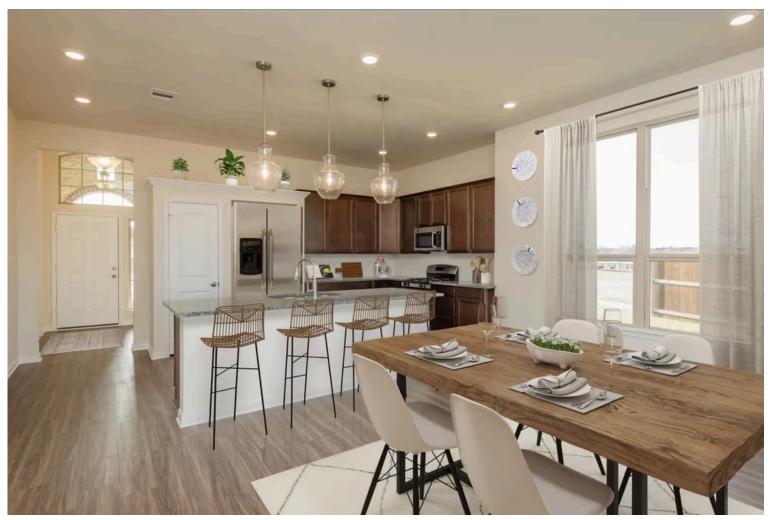

# Some images shown may be from a previously built Stylecraft home of similar design. Actual options, colors, and selections may vary. Contact us for details!

If charm and elegance are what you're looking for – Welcome home! A favorite of many, the 1818 has several features that make it stand out from the rest. From the moment your eyes catch the stunning exterior, you're captivated. Interior features include dual living areas to use as you choose, a large kitchen with granite-topped island that is open through the dining and living room, stunning windows flowing with natural light, an optional study alcove, and a spacious primary suite. Stylecraft's selections round out everything that make this floor plan so special.

Additional Options Included: Stainless Steel Appliances, 42" Kitchen Cabinets, Additional LED Recessed Lighting, Kitchen is Prewired for Pendant Lighting, a Dual Primary Bathroom Vanity, an Upgraded Shower in the Primary Bathroom, and an Additional Full Bedroom