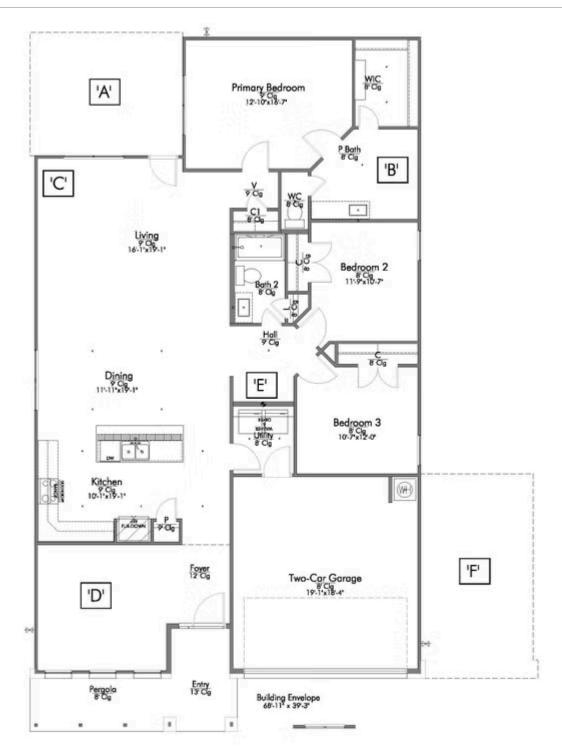

# Some images shown may be from a previously built Stylecraft home of similar design. Actual options, colors, and selections may vary. Contact us for details!

If charm and elegance are what you're looking for – Welcome home! A favorite of many, the 1818 has several features that make it stand out from the rest. From the moment your eyes catch the stunning exterior, you're captivated. Interior features include dual living areas to use as you choose, a large kitchen with granite-topped island that is open through the dining and living room, stunning windows flowing with natural light, an optional study alcove, and a spacious primary suite. Stylecraft's selections round out everything that make this floor plan so special.