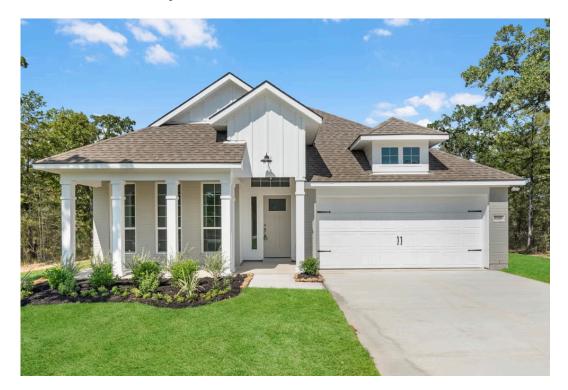

## 128 Maybelline Road JARRELL, TX 76537

**Eastern Wells Community** 

3 Bedrooms

🖴 2 Car Garage

# Some images shown may be from a previously built Stylecraft home of similar design. Actual options, colors, and selections may vary. Contact us for details!

If charm and elegance are what you're looking for – Welcome home! A favorite of many, the 1818 has several features that make it stand out from the rest. From the moment your eyes catch the stunning exterior, you're captivated. Interior features include dual living areas to use as you choose, a large kitchen with granite-topped island that is open through the dining and living room, stunning windows flowing with natural light, an optional study alcove, and a spacious primary suite. Stylecraft's selections round out everything that make this floor plan so special.