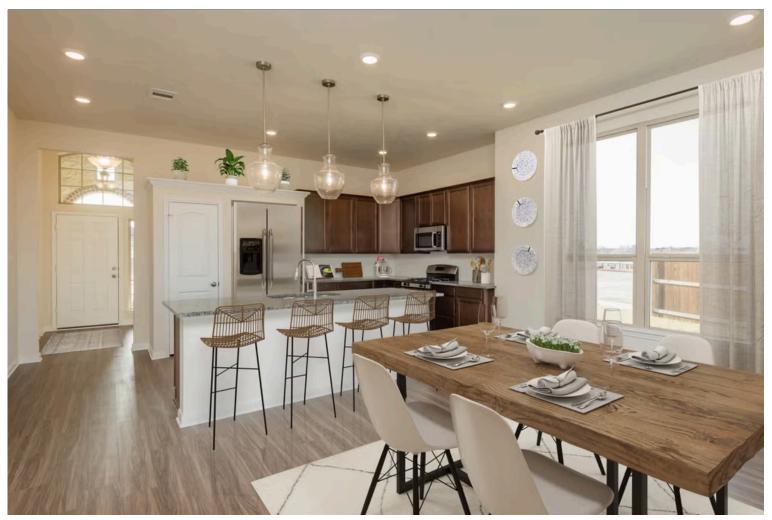

# Some images shown may be from a previously built Stylecraft home of similar design. Actual options, colors, and selections may vary. Contact us for details!

If charm and elegance are what you're looking for – Welcome home! A favorite of many, the 1818 has several features that make it stand out from the rest. From the moment your eyes catch the stunning exterior, you're captivated. Interior features include dual living areas to use as you choose, a large kitchen with granite-topped island that is open through the dining and living room, stunning windows flowing with natural light, an optional study alcove, and a spacious primary suite. Stylecraft's selections round out everything that make this floor plan so special.

Additional Options Included: Kitchen is Prewired for Pendant Lighting, an Upgraded Shower in the Primary Bathroom, an Upgraded Shower in the Secondary Bathroom, a Decorative Tile Backsplash, 42" Kitchen Cabinets, Stainless Steel Appliances, Painted Cabinets Throughout