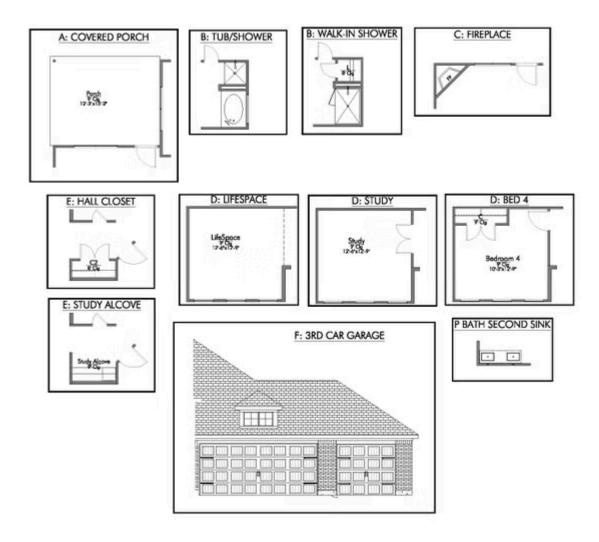

# Some images shown may be from a previously built Stylecraft home of similar design. Actual options, colors, and selections may vary. Contact us for details!

If charm and elegance are what you're looking for – Welcome home! A favorite of many, the 1818 has several features that make it stand out from the rest. From the moment your eyes catch the stunning exterior, you're captivated. Interior features include dual living areas to use as you choose, a large kitchen with granite-topped island that is open through the dining and living room, stunning windows flowing with natural light, an optional study alcove, and a spacious primary suite. Stylecraft's selections round out everything that make this floor plan so special.