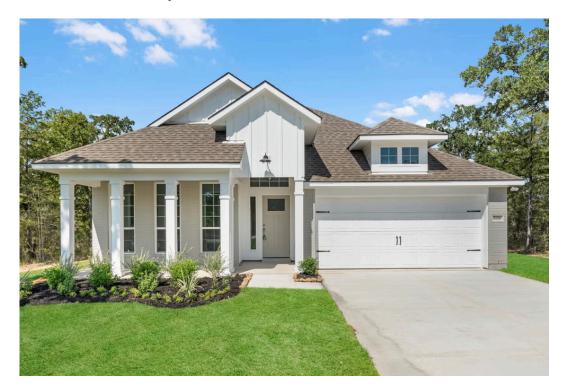

## 125 Watch Hill JARRELL, TX 76537

#### **Eastern Wells Community**

PRICE:

\$311,500

1,841 Ft<sup>2</sup>

☐ 3 Bedrooms

2 Bathrooms

2 Car Garage

# Some images shown may be from a previously built Stylecraft home of similar design. Actual options, colors, and selections may vary. Contact us for details!

If charm and elegance are what you're looking for – Welcome home! A favorite of many, the 1818 has several features that make it stand out from the rest. From the moment your eyes catch the stunning exterior, you're captivated. Interior features include dual living areas to use as you choose, a large kitchen with granite-topped island that is open through the dining and living room, stunning windows flowing with natural light, an optional study alcove, and a spacious primary suite. Stylecraft's selections round out everything that make this floor plan so special.