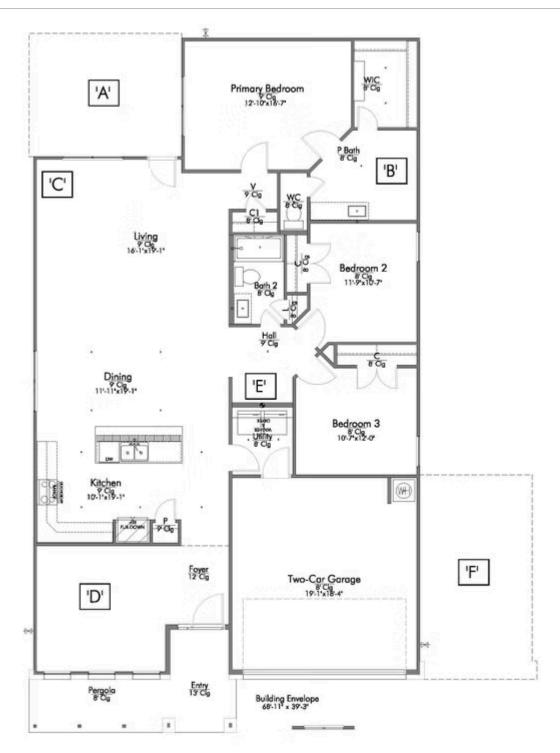

# Some images shown may be from a previously built Stylecraft home of similar design. Actual options, colors, and selections may vary. Contact us for details!

If charm and elegance are what you're looking for – Welcome home! A favorite of many, the 1818 has several features that make it stand out from the rest. From the moment your eyes catch the stunning exterior, you're captivated. Interior features include dual living areas to use as you choose, a large kitchen with granite-topped island that is open through the dining and living room, stunning windows flowing with natural light, an optional study alcove, and a spacious primary suite. Stylecraft's selections round out everything that make this floor plan so special.

Additional Options Included: Stainless Steel Appliances, a Decorative Tile Backsplash, a Dual Primary Bathroom Vanity, and an Upgraded Shower in the Primary Bathroom