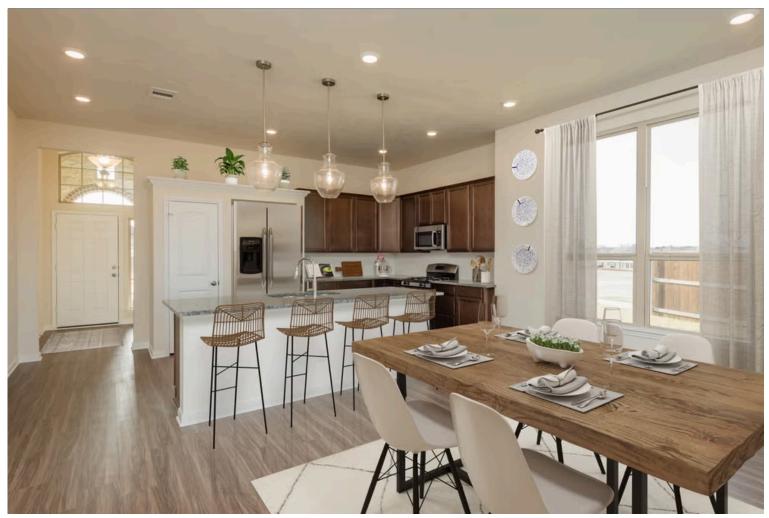

# Some images shown may be from a previously built Stylecraft home of similar design. Actual options, colors, and selections may vary. Contact us for details!

If charm and elegance are what you're looking for – Welcome home! A favorite of many, the 1818 has several features that make it stand out from the rest. From the moment your eyes catch the stunning exterior, you're captivated. Interior features include dual living areas to use as you choose, a large kitchen with granite-topped island that is open through the dining and living room, stunning windows flowing with natural light, an optional study alcove, and a spacious primary suite. Stylecraft's selections round out everything that make this floor plan so special.

Additional Options Included: Stainless Steel Appliances, a Decorative Tile Backsplash, a Dual Primary Bathroom Vanity, and an Upgraded Shower in the Primary Bathroom