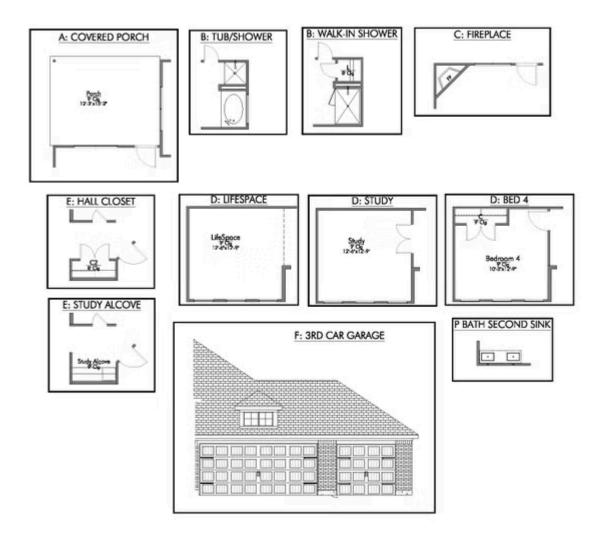

# Some images shown may be from a previously built Stylecraft home of similar design. Actual options, colors, and selections may vary. Contact us for details!

If charm and elegance are what you're looking for – Welcome home! A favorite of many, the 1818 has several features that make it stand out from the rest. From the moment your eyes catch the stunning exterior, you're captivated. Interior features include dual living areas to use as you choose, a large kitchen with granite-topped island that is open through the dining and living room, stunning windows flowing with natural light, an optional study alcove, and a spacious primary suite. Stylecraft's selections round out everything that make this floor plan so special.

Additional Options Included: Stainless Steel Appliances, a Decorative Tile Backsplash, a Dual Primary Bathroom Vanity, and an Upgraded Shower in the Primary Bathroom