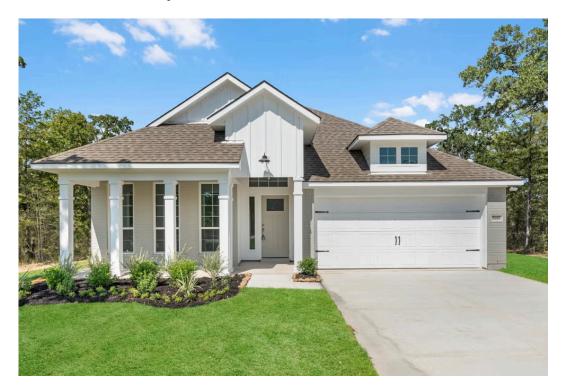

## 125 Walk Way JARRELL, TX 76537

**Eastern Wells Community** 

1,841 Ft<sup>2</sup>

**□** 3 Bedrooms

2 Bathrooms

2 Car Garage

Some images shown may be from a previously built Stylecraft home of similar design. Actual options, colors, and selections may vary. Contact us for details!

If charm and elegance are what you're looking for – Welcome home! A favorite of many, the 1818 has several features that make it stand out from the rest. From the moment your eyes catch the stunning exterior, you're captivated. Interior features include dual living areas to use as you choose, a large kitchen with granite-topped island that is open through the dining and living room, stunning windows flowing with natural light, an optional study alcove, and a spacious primary suite. Stylecraft's selections round out everything that make this floor plan so special.