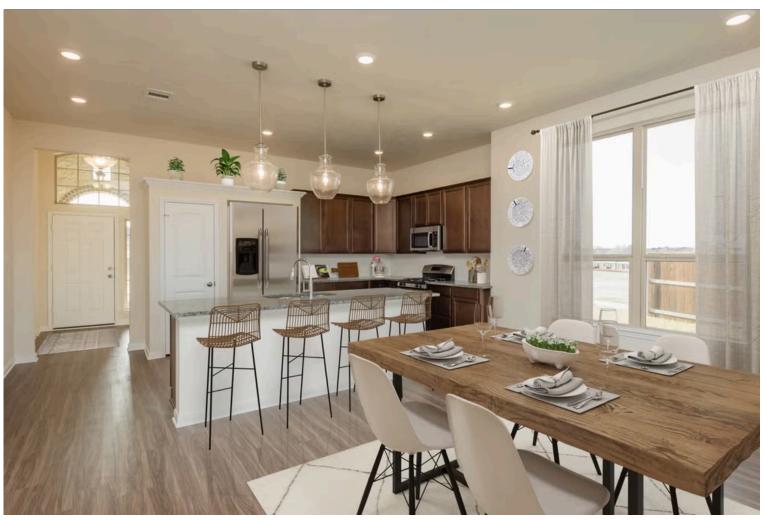

If charm and elegance are what you're looking for – Welcome home! A favorite of many, the 1818 has several features that make it stand out from the rest. From the moment your eyes catch the stunning exterior, you're captivated. Interior features include dual living areas to use as you choose, a large kitchen with granite-topped island that is open through the dining and living room, stunning windows flowing with natural light, an optional study alcove, and a spacious primary suite. Stylecraft's selections round out everything that make this floor plan so special.