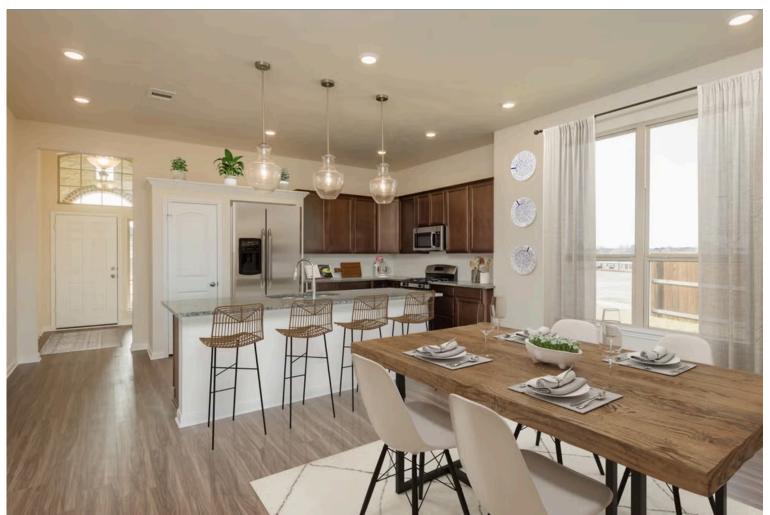

## Some images shown may be from a previously built Stylecraft home of similar design. Actual options, colors, and selections may vary. Contact us for details!

If charm and elegance are what you're looking for – Welcome home! A favorite of many, the 1818 has several features that make it stand out from the rest. From the moment your eyes catch the stunning exterior, you're captivated. Interior features include dual living areas to use as you choose, a large kitchen with granite-topped island that is open through the dining and living room, stunning windows flowing with natural light, an optional study alcove, and a spacious primary suite. Stylecraft's selections round out everything that make this floor plan so special.

Additional options included: A converted Life Space to a Study, stainless steel appliances, a decorative tile backsplash, integral miniblinds in the rear door, additional LED recessed lighting, pendant lighting in the kitchen, and a dual primary bathroom vanity