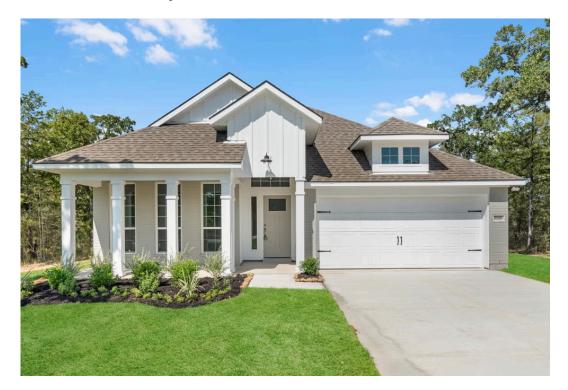

## 105 Lazy Lizzy Road JARRELL, TX 76537

**Eastern Wells Community** 

□□ 3 Bedrooms

2 Bathrooms

🖴 2 Car Garage

## Some images shown may be from a previously built Stylecraft home of similar design. Actual options, colors, and selections may vary. Contact us for details!

If charm and elegance are what you're looking for – Welcome home! A favorite of many, the 1818 has several features that make it stand out from the rest. From the moment your eyes catch the stunning exterior, you're captivated. Interior features include dual living areas to use as you choose, a large kitchen with granite-topped island that is open through the dining and living room, stunning windows flowing with natural light, an optional study alcove, and a spacious primary suite. Stylecraft's selections round out everything that make this floor plan so special.