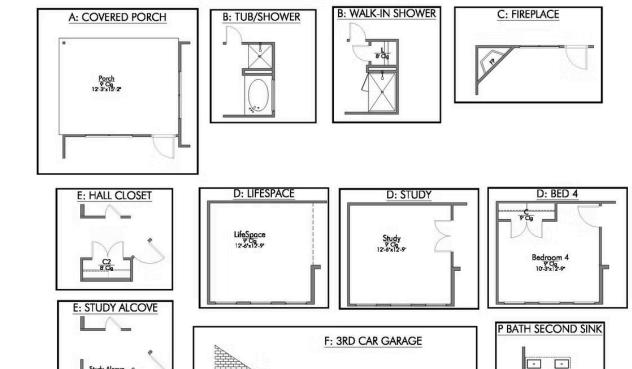

Garage

Some images shown may be from a previously built Stylecraft home of similar design. Actual options, colors, and selections may vary. Contact us for details!

If charm and elegance are what you're looking for – Welcome home! A favorite of many, the 1818 has several features that make it stand out from the rest. From the moment your eyes catch the stunning exterior, you're captivated. Interior features include dual living areas to use as you choose, a large kitchen with granite-topped island that is open through the dining and living room, stunning windows flowing with natural light, an optional study alcove, and a spacious primary suite. Stylecraft's selections round out everything that make this floor plan so special.