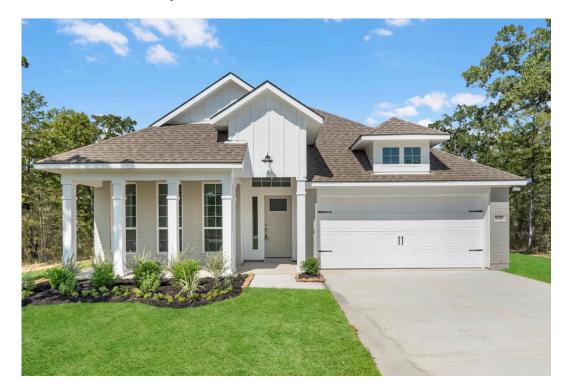

Garage

Some images shown may be from a previously built Stylecraft home of similar design. Actual options, colors, and selections may vary. Contact us for details!

If charm and elegance are what you're looking for – Welcome home! A favorite of many, the 1818 has several features that make it stand out from the rest. From the moment your eyes catch the stunning exterior, you're captivated. Interior features include dual living areas to use as you choose, a large kitchen with granite-topped island that is open through the dining and living room, stunning windows flowing with natural light, an optional study alcove, and a spacious primary suite. Stylecraft's selections round out everything that make this floor plan so special.