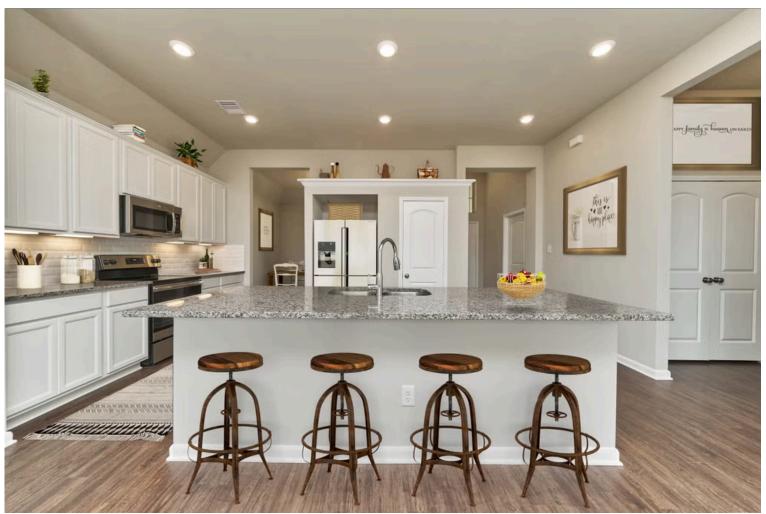

Some images shown may be from a previously built Stylecraft home of similar design. Actual options, colors, and selections may vary. Contact us for details!

Our most popular floor plan! This charming 3 bedroom, 2 bath home is known for its intelligent use of space and now features an even more open living area. The large kitchen granite-topped island opens up to your living room to provide a cozy flow throughout the home. Your dining room features the most charming front window you'll ever see, which is accented by your gorgeous front elevation. Featuring large walk-in closets, luxury flooring, and volume ceilings – the 1613 certainly delivers when it comes to affordable luxury.

Additional Options Included: Stainless Steel Appliances, a Decorative Tile Backsplash, Kitchen is Prewired for Pendant Lighting, a Dual Primary Bathroom Vanity, an Upgraded Shower, and a Full Yard Irrigation System