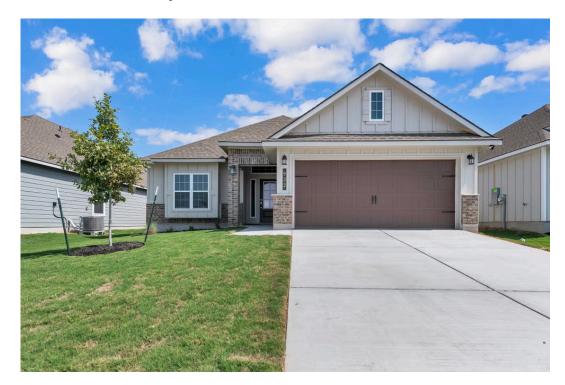

## 524 Double Vision Road JARRELL, TX 76537

**Eastern Wells Community** 

PRICE:

\$299,800

1,620 Ft<sup>2</sup>

3 Bedrooms

2 Bathrooms

2 Car Garage

Some images shown may be from a previously built Stylecraft home of similar design. Actual options, colors, and selections may vary. Contact us for details!

Our most popular floor plan! This charming 3 bedroom, 2 bath home is known for its intelligent use of space and now features an even more open living area. The large kitchen granite-topped island opens up to your living room to provide a cozy flow throughout the home. Your dining room features the most charming front window you'll ever see, which is accented by your gorgeous front elevation. Featuring large walk-in closets, luxury flooring, and volume ceilings – the 1613 certainly delivers when it comes to affordable luxury.