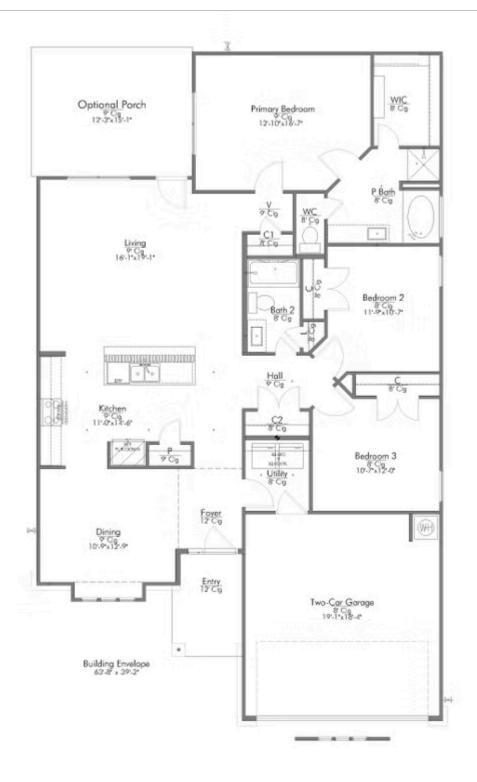

Some images shown may be from a previously built Stylecraft home of similar design. Actual options, colors, and selections may vary. Contact us for details!

Our most popular floor plan! This charming 3 bedroom, 2 bath home is known for its intelligent use of space and now features an even more open living area. The large kitchen granite-topped island opens up to your living room to provide a cozy flow throughout the home. Your dining room features the most charming front window you'll ever see, which is accented by your gorgeous front elevation. Featuring large walk-in closets, luxury flooring, and volume ceilings – the 1613 certainly delivers when it comes to affordable luxury.

Additional Options Included: Stainless Steel Appliances, a Decorative Tile Backsplash, a Dual Primary Bathroom Vanity, and an Upgraded Shower in the Primary Bathroom