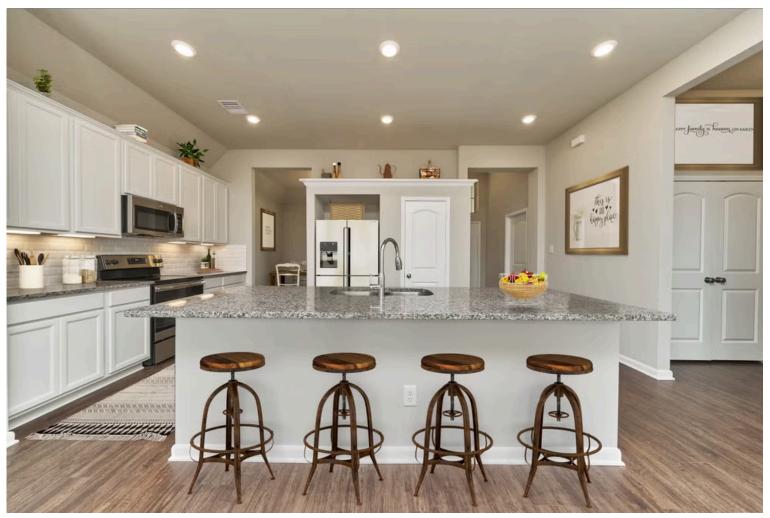

Some images shown may be from a previously built Stylecraft home of similar design. Actual options, colors, and selections may vary. Contact us for details!

Our most popular floor plan! This charming 3 bedroom, 2 bath home is known for its intelligent use of space and now features an even more open living area. The large kitchen granite-topped island opens up to your living room to provide a cozy flow throughout the home. Your dining room features the most charming front window you'll ever see, which is accented by your gorgeous front elevation. Featuring large walk-in closets, luxury flooring, and volume ceilings – the 1613 certainly delivers when it comes to affordable luxury.