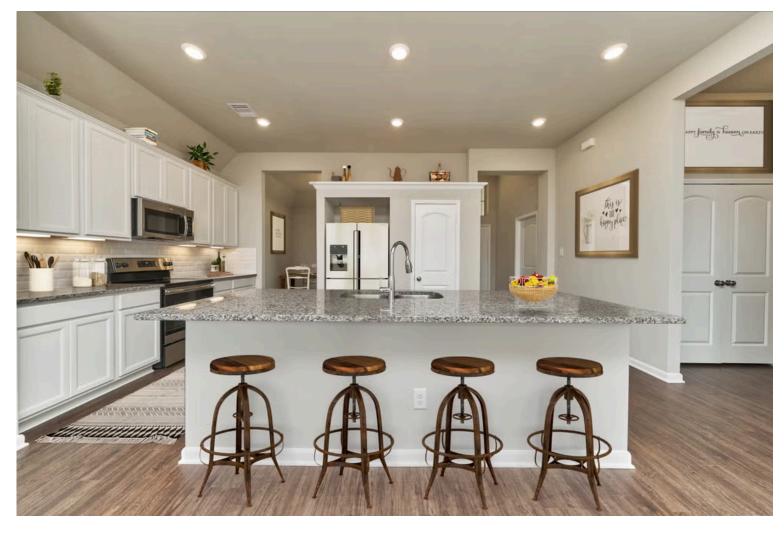

## 226 Boatright Boulevard JARRELL, TX 76537

Eastern Wells Community

PRICE: **\$312,700 \$None** 

Sleek, modern, spacious, and full of charm. The large kitchen granite-topped island opens up to your living room to provide a cozy flow throughout the home. Your dining room features the most charming front window you'll ever see, which is accented by your gorgeous front elevation. Featuring large walk-in closets, luxury flooring, and volume ceilings – the Blakely certainly delivers when it comes to affordable luxury.

Additional options included: Stainless steel appliances, a decorative tile backsplash, integral miniblinds in the rear door, two exterior coach lights, and a dual primary bathroom vanity