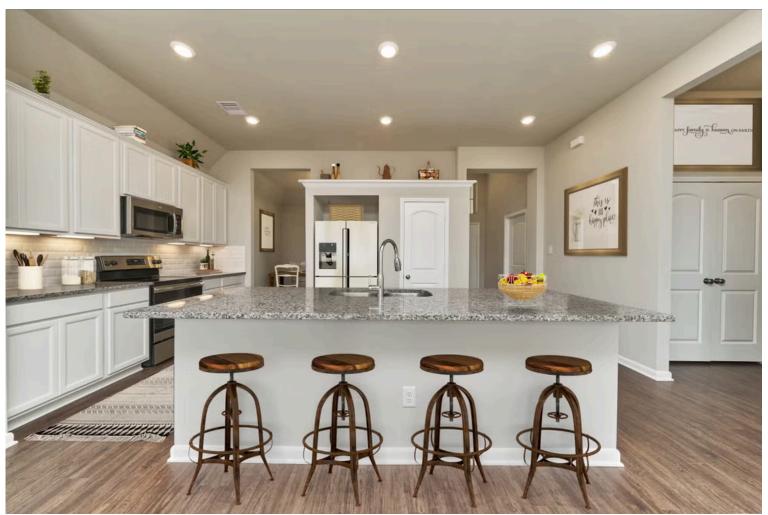

Our most popular floor plan! This charming 3 bedroom, 2 bath home is known for its intelligent use of space and now features an even more open living area. The large kitchen granite-topped island opens up to your living room to provide a cozy flow throughout the home. Your dining room features the most charming front window you'll ever see, which is accented by your gorgeous front elevation. Featuring large walk-in closets, luxury flooring, and volume ceilings – the 1613 certainly delivers when it comes to affordable luxury.