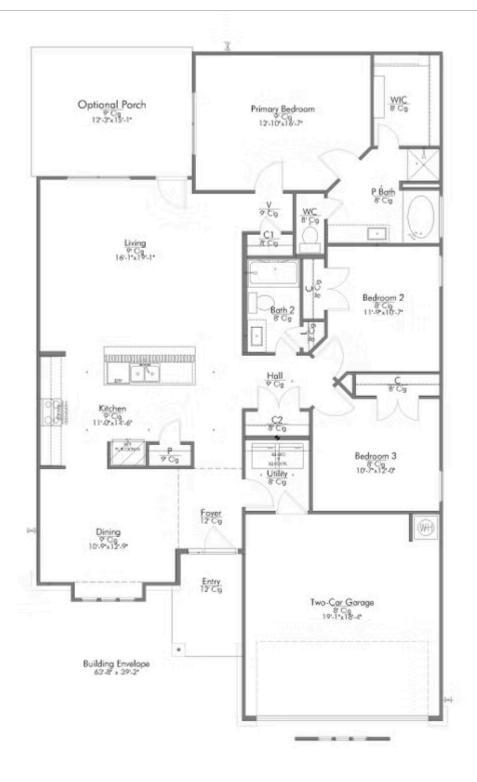

Our most popular floor plan! This charming 3 bedroom, 2 bath home is known for its intelligent use of space and now features an even more open living area. The large kitchen granite-topped island opens up to your living room to provide a cozy flow throughout the home. Your dining room features the most charming front window you'll ever see, which is accented by your gorgeous front elevation. Featuring large walk-in closets, luxury flooring, and volume ceilings – the 1613 certainly delivers when it comes to affordable luxury.

Additional Options Included: Stainless Steel Appliances, Additional LED Recessed Lighting, Pendant Lighting in the Kitchen, a Dual Primary Bathroom Vanity, and a Covered Back Porch.