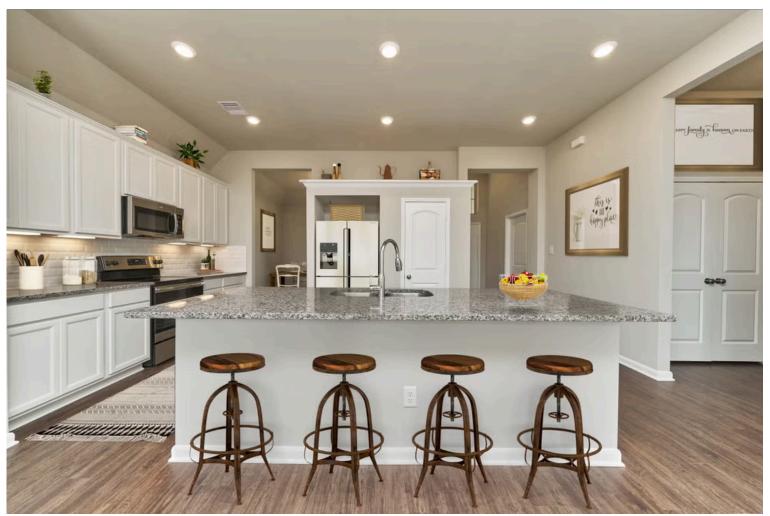

2 Car Garage

Some images shown may be from a previously built Stylecraft home of similar design. Actual options, colors, and selections may vary. Contact us for details!

Sleek, modern, spacious, and full of charm. The large kitchen granite-topped island opens up to your living room to provide a cozy flow throughout the home. Your dining room features the most charming front window you'll ever see, which is accented by your gorgeous front elevation. Featuring large walk-in closets, luxury flooring, and volume ceilings – the Blakely certainly delivers when it comes to affordable luxury.

Additional options included: Stainless steel appliances, a decorative tile backsplash, an exterior coach light, pendant lighting in the