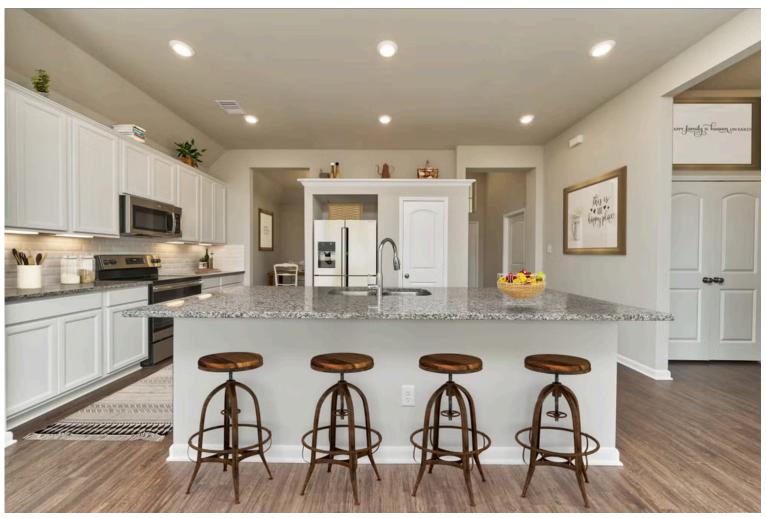

Our most popular floor plan! This charming 3 bedroom, 2 bath home is known for its intelligent use of space and now features an even more open living area. The large kitchen granite-topped island opens up to your living room to provide a cozy flow throughout the home. Your dining room features the most charming front window you'll ever see, which is accented by your gorgeous front elevation. Featuring large walk-in closets, luxury flooring, and volume ceilings – the 1613 certainly delivers when it comes to affordable luxury.

Additional Options Included: Stainless Steel Appliances, a Decorative Tile Backsplash, Kitchen is Prewired for Pendant Lighting, a Dual Primary Bathroom Vanity, and an Upgraded Shower