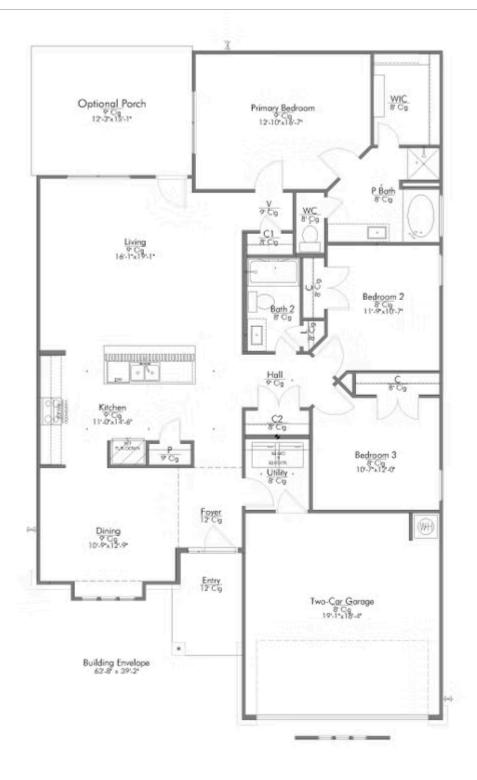

Our most popular floor plan! This charming 3 bedroom, 2 bath home is known for its intelligent use of space and now features an even more open living area. The large kitchen granite-topped island opens up to your living room to provide a cozy flow throughout the home. Your dining room features the most charming front window you'll ever see, which is accented by your gorgeous front elevation. Featuring large walk-in closets, luxury flooring, and volume ceilings – the 1613 certainly delivers when it comes to affordable luxury.

Additional Options Included: Stainless Steel Appliances, a Decorative Tile Backsplash, Kitchen is Prewired for Pendant Lighting, a Dual Primary Bathroom Vanity, and an Upgraded Shower