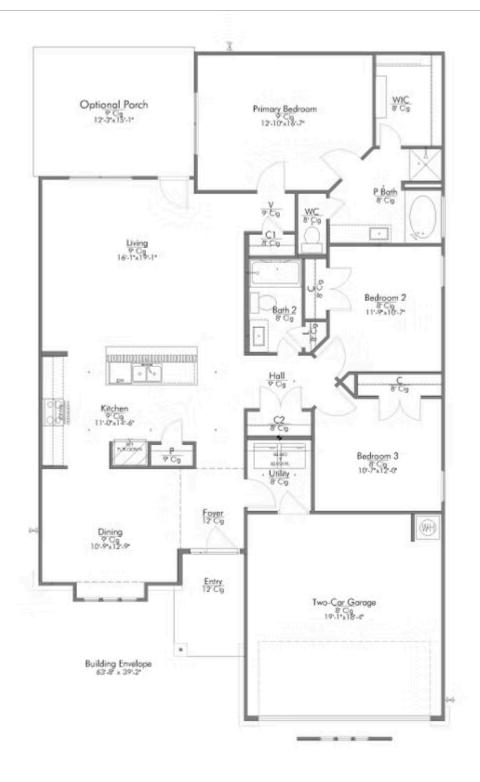

## 129 Walk Way JARRELL, TX 76537

**Eastern Wells Community** 

1,620 Ft<sup>2</sup>

□ 3 Bedrooms

2 Bathrooms

2 Car Garage

Some images shown may be from a previously built Stylecraft home of similar design. Actual options, colors, and selections may vary. Contact us for details!

Our most popular floor plan! This charming 3 bedroom, 2 bath home is known for its intelligent use of space and now features an even more open living area. The large kitchen granite-topped island opens up to your living room to provide a cozy flow throughout the home. Your dining room features the most charming front window you'll ever see, which is accented by your gorgeous front elevation. Featuring large walk-in closets, luxury flooring, and volume ceilings – the 1613 certainly delivers when it comes to affordable luxury.

Additional Options Included: Stainless Steel Appliances, A Decorative Tile Backsplash and a Full Yard Irrigation System