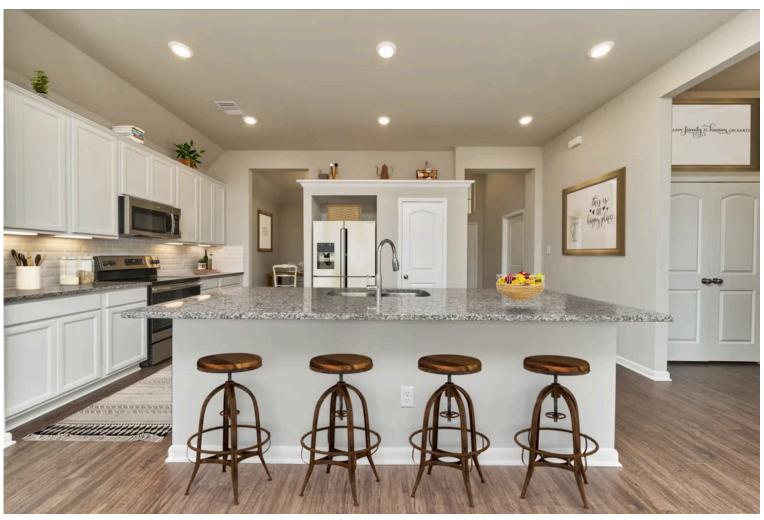

Our most popular floor plan! This charming 3 bedroom, 2 bath home is known for its intelligent use of space and now features an even more open living area. The large kitchen granite-topped island opens up to your living room to provide a cozy flow throughout the home. Your dining room features the most charming front window you'll ever see, which is accented by your gorgeous front elevation. Featuring large walk-in closets, luxury flooring, and volume ceilings – the 1613 certainly delivers when it comes to affordable luxury.

Additional Options Included: Stainless Steel Appliances, A Decorative Tile Backsplash and a Full Yard Irrigation System