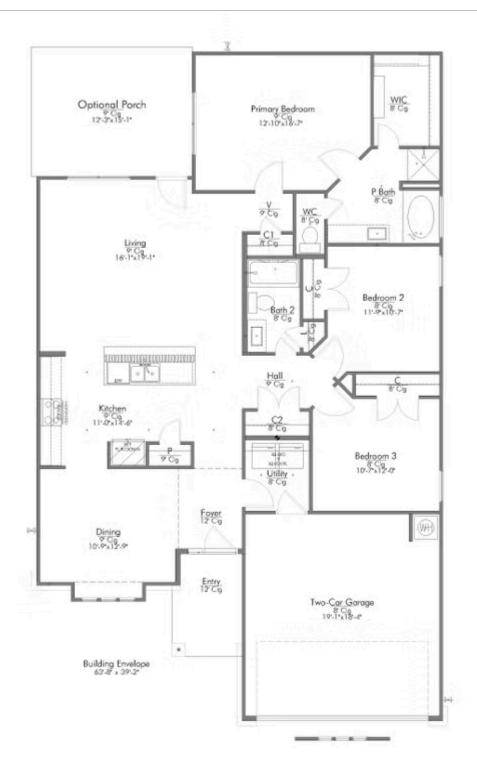

## 117 Walk Way Drive JARRELL, TX 76537

**Eastern Wells Community** 

1,620 Ft<sup>2</sup>

3 Bedrooms

2 Bathrooms

2 Car Garage

Some images shown may be from a previously built Stylecraft home of similar design. Actual options, colors, and selections may vary. Contact us for details!

Our most popular floor plan! This charming 3 bedroom, 2 bath home is known for its intelligent use of space and now features an even more open living area. The large kitchen granite-topped island opens up to your living room to provide a cozy flow throughout the home. Your dining room features the most charming front window you'll ever see, which is accented by your gorgeous front elevation. Featuring large walk-in closets, luxury flooring, and volume ceilings – the 1613 certainly delivers when it comes to affordable luxury.