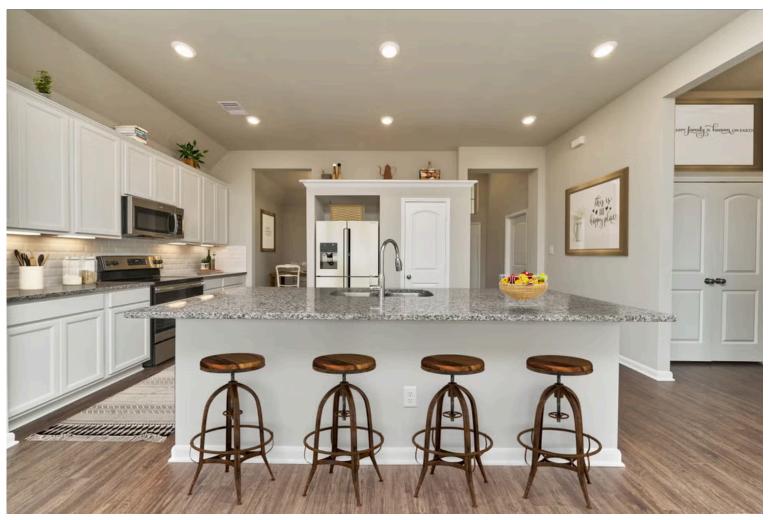

Our most popular floor plan! This charming 3 bedroom, 2 bath home is known for its intelligent use of space and now features an even more open living area. The large kitchen granite-topped island opens up to your living room to provide a cozy flow throughout the home. Your dining room features the most charming front window you'll ever see, which is accented by your gorgeous front elevation. Featuring large walk-in closets, luxury flooring, and volume ceilings – the 1613 certainly delivers when it comes to affordable luxury.

Additional Options Included: Stainless Steel Appliances, Pendant Lighting in the Kitchen, a Dual Primary Bathroom Vanity, a Single Basin Kitchen Sink, and a Full Yard Irrigation System