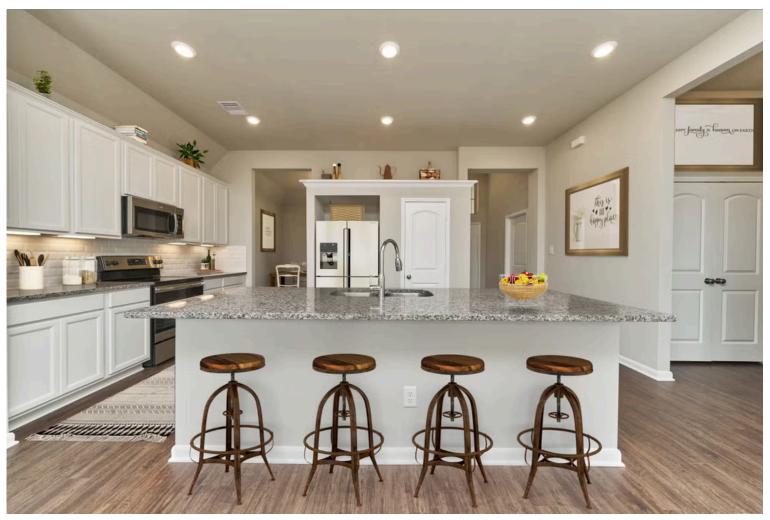

## Some images shown may be from a previously built Stylecraft home of similar design. Actual options, colors, and selections may vary. Contact us for details!

Our most popular floor plan! This charming 3 bedroom, 2 bath home is known for its intelligent use of space and now features an even more open living area. The large kitchen granite-topped island opens up to your living room to provide a cozy flow throughout the home. Your dining room features the most charming front window you'll ever see, which is accented by your gorgeous front elevation. Featuring large walk-in closets, luxury flooring, and volume ceilings – the 1613 certainly delivers when it comes to affordable luxury.

Additional options included: Pendant lighting in the kitchen, stainless steel appliances, and a dual primary bathroom vanity