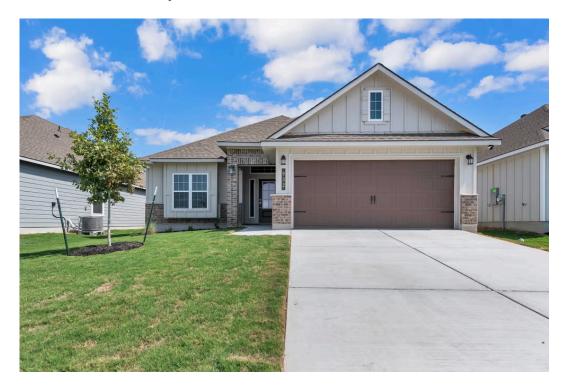

## 116 Maybelline Road JARRELL, TX 76537

**Eastern Wells Community** 

1,620 Ft<sup>2</sup>

□ 3 Bedrooms

~

2 Bathrooms

2 Car Garage

## Some images shown may be from a previously built Stylecraft home of similar design. Actual options, colors, and selections may vary. Contact us for details!

Our most popular floor plan! This charming 3 bedroom, 2 bath home is known for its intelligent use of space and now features an even more open living area. The large kitchen granite-topped island opens up to your living room to provide a cozy flow throughout the home. Your dining room features the most charming front window you'll ever see, which is accented by your gorgeous front elevation. Featuring large walk-in closets, luxury flooring, and volume ceilings – the 1613 certainly delivers when it comes to affordable luxury.

## 116 Maybelline Road

JARRELL, TX 76537