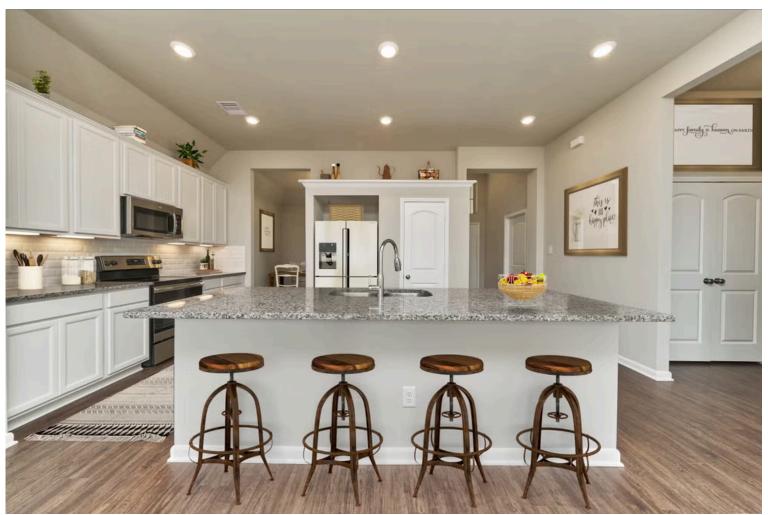

Our most popular floor plan! This charming 3 bedroom, 2 bath home is known for its intelligent use of space and now features an even more open living area. The large kitchen granite-topped island opens up to your living room to provide a cozy flow throughout the home. Your dining room features the most charming front window you'll ever see, which is accented by your gorgeous front elevation. Featuring large walk-in closets, luxury flooring, and volume ceilings – the 1613 certainly delivers when it comes to affordable luxury.

Additional options included: A covered back porch, stainless steel appliances, a decorative tile backsplash, additional LED recessed lighting, two exterior coach lights, pendant lighting in the kitchen, a dual primary bathroom vanity, and a single basin kitchen sink