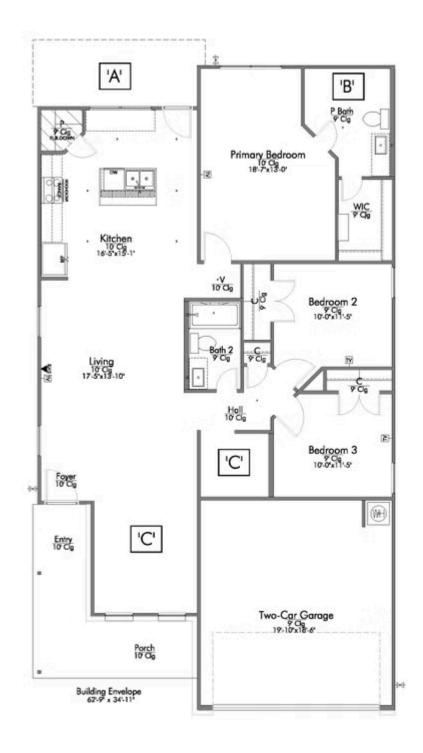

Some images shown may be from a previously built Stylecraft home of similar design. Actual options, colors, and selections may vary. Contact us for details!

If you're wanting options and flexibility, this floor plan is exactly what you're looking for! This beautiful 3 bedroom, 2 bath home is thoughtfully designed to have three different options for the front room: a formal dining room, study, or 4th bedroom. You'll absolutely love the way the kitchen seamlessly flows into the living room, giving you ample space to gather with your family. From the luxuriously large primary bedroom with seating area, to the exquisite selections Stylecraft offers, you are guaranteed to love this home!

Additional options included: A converted dining room to a 4th bedroom, stainless steel appliances, a decorative tile backsplash, two exterior coach lights, pendant lighting in the kitchen, and a dual primary bathroom vanity