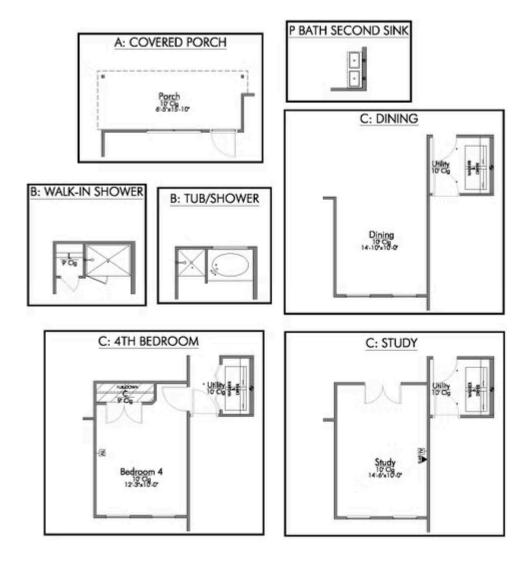

Some images shown may be from a previously built Stylecraft home of similar design. Actual options, colors, and selections may vary. Contact us for details!

If you're wanting options and flexibility, this floor plan is exactly what you're looking for! This beautiful 3 bedroom, 2 bath home is thoughtfully designed to have three different options for the front room: a formal dining room, study, or 4th bedroom. You'll absolutely love the way the kitchen seamlessly flows into the living room, giving you ample space to gather with your family. From the luxuriously large primary bedroom with seating area, to the exquisite selections Stylecraft offers, you are guaranteed to love this home!

Additional options included: A converted dining room to a 4th bedroom, stainless steel appliances, a decorative tile backsplash, two exterior coach lights, pendant lighting in the kitchen, and a dual primary bathroom vanity