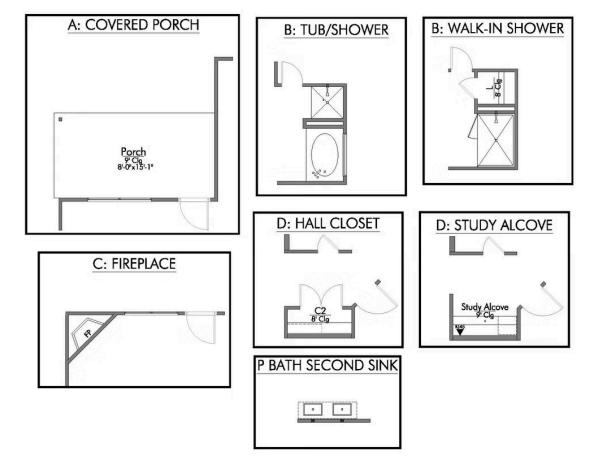

The 1443 **Eastern Wells Community** 

Some images shown may be from a previously built Stylecraft home of similar design. Actual options, colors, and selections may vary. Contact us for details!

Upon entering this exceptional floor plan, you're immediately greeted with a formal dining room. Walking into the open-concept kitchen and living room, you'll be stunned by the amount of space you have to gather. This three-bedroom, two bath home has perfectly placed windows in the living room, primary bedroom, and dining room, crafting a home that is filled with natural light and charm. Granite countertops throughout and large walk-in primary closet top it all off and make this home exceptional.