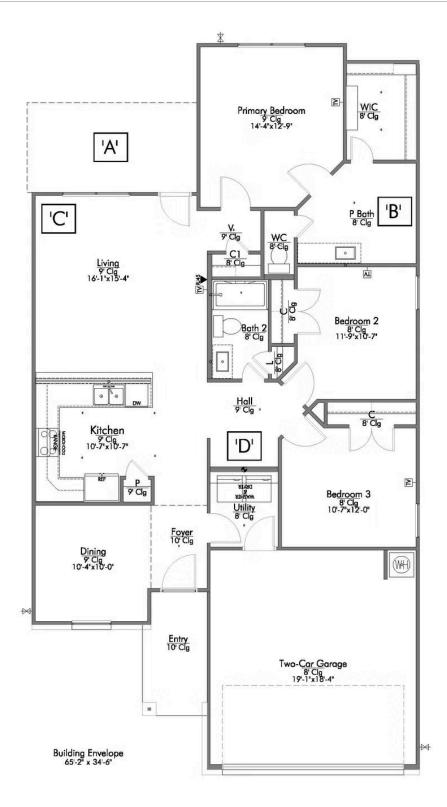

The 1443 **Eastern Wells Community** 

Some images shown may be from a previously built Stylecraft home of similar design. Actual options, colors, and selections may vary. Contact us for details!

Upon entering this exceptional floor plan, you're immediately greeted with a formal dining room. Walking into the open-concept kitchen and living room, you'll be stunned by the amount of space you have to gather. This three-bedroom, two bath home has perfectly placed windows in the living room, primary bedroom, and dining room, crafting a home that is filled with natural light and charm. Granite countertops throughout and large walk-in primary closet top it all off and make this home exceptional.