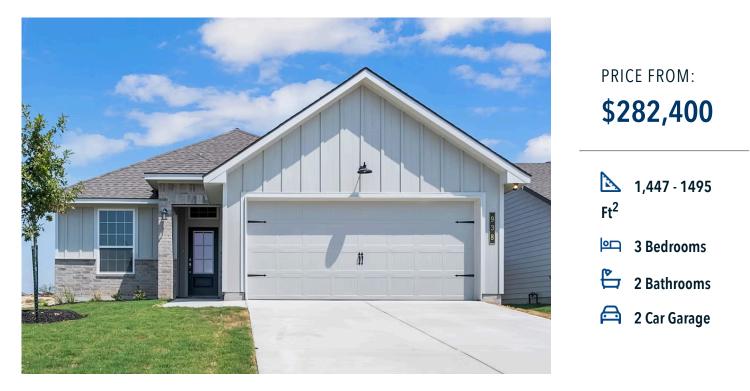

The 1443 **Eastern Wells Community** 

Some images shown may be from a previously built Stylecraft home of similar design. Actual options, colors, and selections may vary. Contact us for details!

Upon entering this exceptional floor plan, you're immediately greeted with a formal dining room. Walking into the open-concept kitchen and living room, you'll be stunned by the amount of space you have to gather. This three-bedroom, two bath home has perfectly placed windows in the living room, primary bedroom, and dining room, crafting a home that is filled with natural light and charm. Granite countertops throughout and large walk-in primary closet top it all off and make this home exceptional.