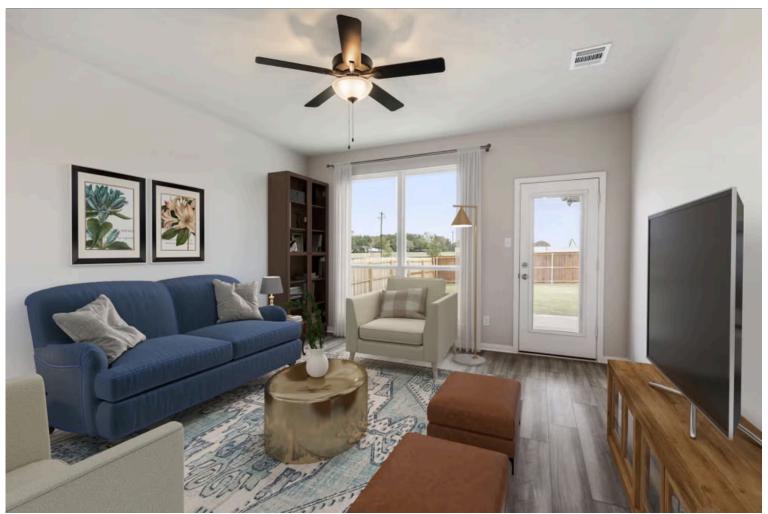

Some images shown may be from a previously built Stylecraft home of similar design. Actual options, colors, and selections may vary. Contact us for details!

This charming 3 bedroom, 2 bath home is spacious with a versatile design! Featuring a foyer and galley way entrance, this home feels elegant and special immediately upon your entrance. Some of our favorite things about this floor plan are its large primary bedroom, which includes a massive closet, and enough space for a sitting area in front of the window beaming with natural light. This home is great for entertaining, with so much counter space and its separate formal dining room that flows seamlessly into the kitchen.