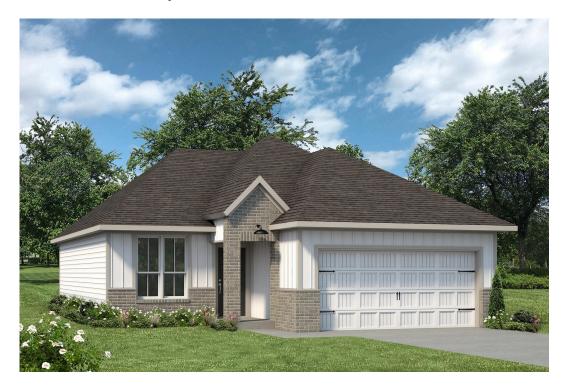

# 290 Boatright Boulevard JARRELL, TX 76537

**Eastern Wells Community** 

PRICE:

\$281,200

1,354 Ft<sup>2</sup>

□ 3 Bedrooms

2 Bathrooms

2 Car Garage

Some images shown may be from a previously built Stylecraft home of similar design. Actual options, colors, and selections may vary. Contact us for details!

This charming 3 bedroom, 2 bath home is spacious with a versatile design! Featuring a foyer and galley way entrance, this home feels elegant and special immediately upon your entrance. Some of our favorite things about this floor plan are its large primary bedroom, which includes a massive closet, and enough space for a sitting area in front of the window beaming with natural light. This home is great for entertaining, with so much counter space and its separate formal dining room that flows seamlessly into the kitchen.