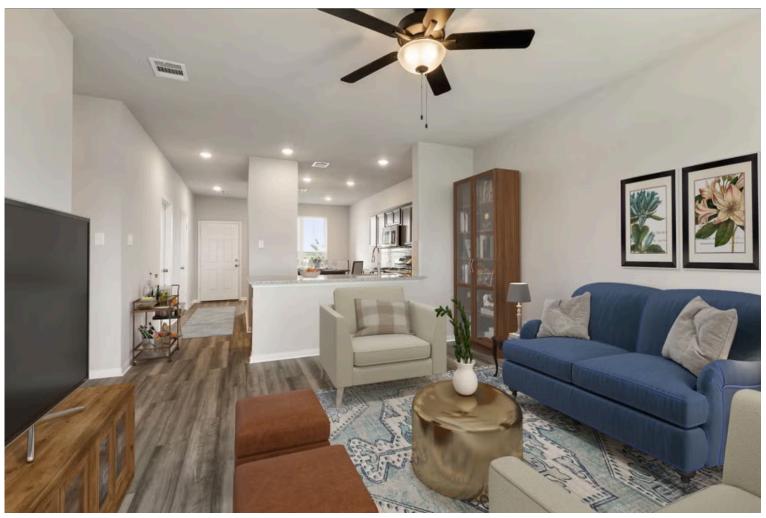

Some images shown may be from a previously built Stylecraft home of similar design. Actual options, colors, and selections may vary. Contact us for details!

This charming 3 bedroom, 2 bath home is spacious with a versatile design! Featuring a foyer and galley way entrance, this home feels elegant and special immediately upon your entrance. Some of our favorite things about this floor plan are its large primary bedroom, which includes a massive closet, and enough space for a sitting area in front of the window beaming with natural light. This home is great for entertaining, with so much counter space and its separate formal dining room that flows seamlessly into the kitchen.