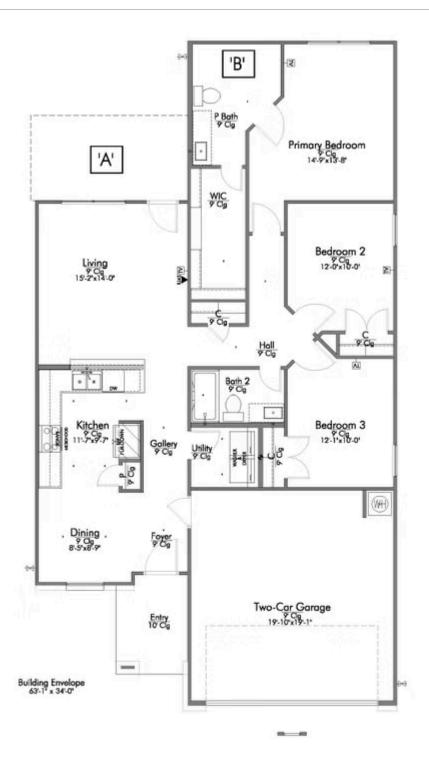

Some images shown may be from a previously built Stylecraft home of similar design. Actual options, colors, and selections may vary. Contact us for details!

This charming 3 bedroom, 2 bath home is spacious with a versatile design! Featuring a foyer and galley way entrance, this home feels elegant and special immediately upon your entrance. Some of our favorite things about this floor plan are its large primary bedroom, which includes a massive closet, and enough space for a sitting area in front of the window beaming with natural light. This home is great for entertaining, with so much counter space and its separate formal dining room that flows seamlessly into the kitchen.

Additional Options Included: Stainless Steel Appliances, a Decorative Tile Backsplash, an Upgraded Front Door, and a Dual Primary Bathroom Vanity