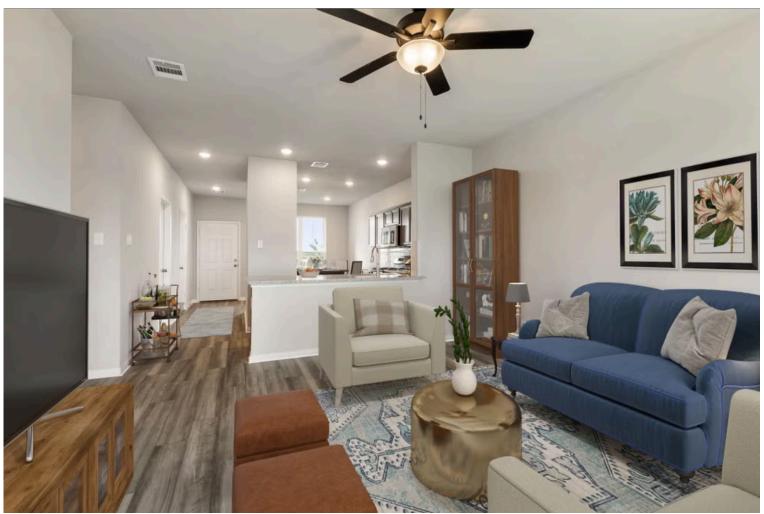

Some images shown may be from a previously built Stylecraft home of similar design. Actual options, colors, and selections may vary. Contact us for details!

Upon entering this exceptional floor plan, you're immediately greeted with a formal dining room. Walking into the open-concept kitchen and living room, you'll be stunned by the amount of space you have to gather. This three-bedroom, two bath home has perfectly placed windows in the living room, primary bedroom, and dining room, crafting a home that is filled with natural light and charm. Granite countertops throughout and large walk-in primary closet top it all off and make this home exceptional.