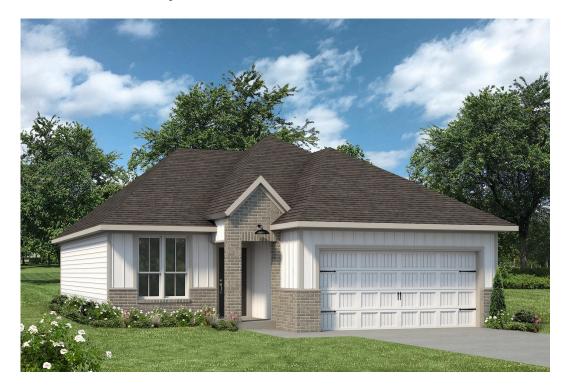

# 270 Boatright Boulevard JARRELL, TX 76537

**Eastern Wells Community** 

PRICE:

\$280,500

1,354 Ft<sup>2</sup>

3 Bedrooms

2 Bathrooms

🔁 2 Car Garage

Some images shown may be from a previously built Stylecraft home of similar design. Actual options, colors, and selections may vary. Contact us for details!

Upon entering this exceptional floor plan, you're immediately greeted with a formal dining room. Walking into the open-concept kitchen and living room, you'll be stunned by the amount of space you have to gather. This three-bedroom, two bath home has perfectly placed windows in the living room, primary bedroom, and dining room, crafting a home that is filled with natural light and charm. Granite countertops throughout and large walk-in primary closet top it all off and make this home exceptional.