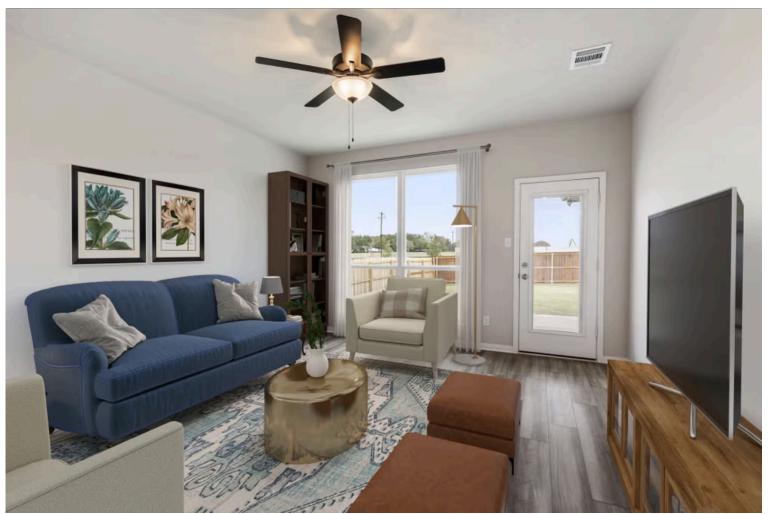

Some images shown may be from a previously built Stylecraft home of similar design. Actual options, colors, and selections may vary. Contact us for details!

Upon entering this exceptional floor plan, you're immediately greeted with a formal dining room. Walking into the open-concept kitchen and living room, you'll be stunned by the amount of space you have to gather. This three-bedroom, two bath home has perfectly placed windows in the living room, primary bedroom, and dining room, crafting a home that is filled with natural light and charm. Granite countertops throughout and large walk-in primary closet top it all off and make this home exceptional.