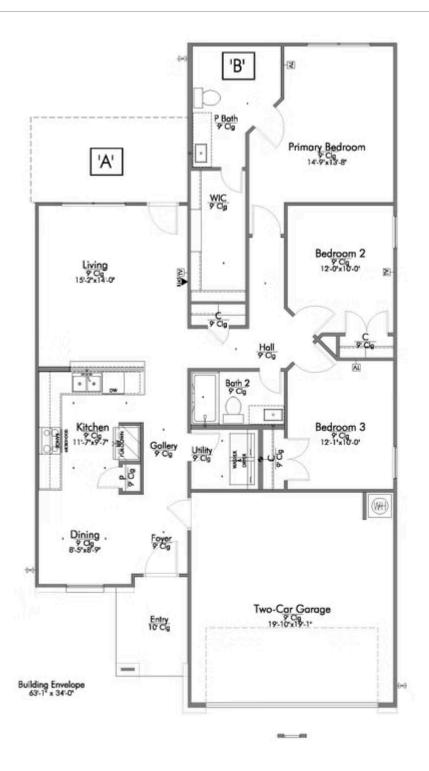

# 270 Boatright Boulevard JARRELL, TX 76537

**Eastern Wells Community** 

PRICE:

\$280,500

1,354 Ft<sup>2</sup>

3 Bedrooms

2 Bathrooms

🔁 2 Car Garage

Some images shown may be from a previously built Stylecraft home of similar design. Actual options, colors, and selections may vary. Contact us for details!

Upon entering this exceptional floor plan, you're immediately greeted with a formal dining room. Walking into the open-concept kitchen and living room, you'll be stunned by the amount of space you have to gather. This three-bedroom, two bath home has perfectly placed windows in the living room, primary bedroom, and dining room, crafting a home that is filled with natural light and charm. Granite countertops throughout and large walk-in primary closet top it all off and make this home exceptional.

Additional Options Included: Stainless Steel Appliances, 42" Kitchen Cabinets, a Decorative Tile Backsplash, Additional LED Recessed Lighting, Kitchen is Prewired for Pendant Lighting, and a Dual Primary Bathroom Vanity