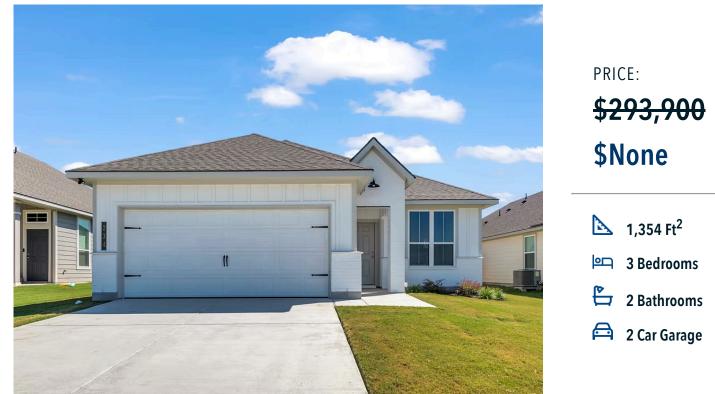

# 234 Boatright Boulevard JARRELL, TX 76537

Eastern Wells Community

Some images shown may be from a previously built Stylecraft home of similar design. Actual options, colors, and selections may vary. Contact us for details!

This sleek and modern 3 bedroom, 2 bath home is spacious with a versatile design! Featuring a foyer and galley way entrance, this home feels elegant and special immediately upon your entrance. Some of our favorite things about this floor plan are its large primary bedroom, which includes a massive closet, and enough space for a sitting area in front of the window beaming with natural light. This home is great for entertaining, with so much counter space and its separate formal dining room that flows seamlessly into the kitchen.

Additional options included: Stainless steel appliances, a decorative tile backsplash, integral miniblinds in the rear door, pendant lighting, and a dual primary bathroom vanity

JARRELL, TX 76537

JARRELL, TX 76537