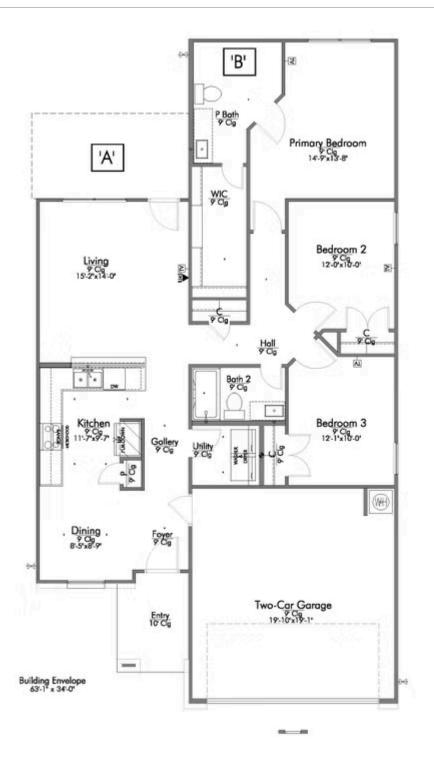

This sleek and modern 3 bedroom, 2 bath home is spacious with a versatile design! Featuring a foyer and galley way entrance, this home feels elegant and special immediately upon your entrance. Some of our favorite things about this floor plan are its large primary bedroom, which includes a massive closet, and enough space for a sitting area in front of the window beaming with natural light. This home is great for entertaining, with so much counter space and its separate formal dining room that flows seamlessly into the kitchen.

Additional options included: Stainless steel appliances, a decorative tile backsplash, integral miniblinds in the rear door, pendant lighting, and a dual primary bathroom vanity

JARRELL, TX 76537

JARRELL, TX 76537