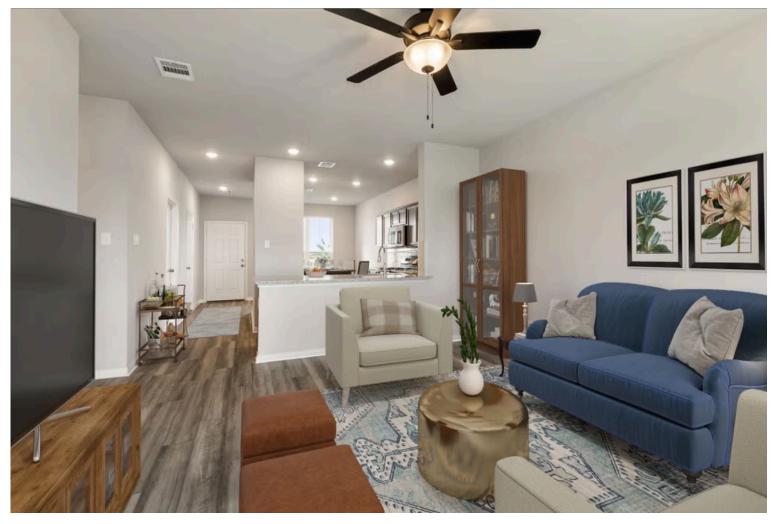

This sleek and modern 3 bedroom, 2 bath home is spacious with a versatile design! Featuring a foyer and galley way entrance, this home feels elegant and special immediately upon your entrance. Some of our favorite things about this floor plan are its large primary bedroom, which includes a massive closet, and enough space for a sitting area in front of the window beaming with natural light. This home is great for entertaining, with so much counter space and its separate formal dining room that flows seamlessly into the kitchen.

Additional options included: Stainless steel appliances, a decorative tile backsplash, integral miniblinds in the rear door, pendant lighting, and a dual primary bathroom vanity

JARRELL, TX 76537

JARRELL, TX 76537