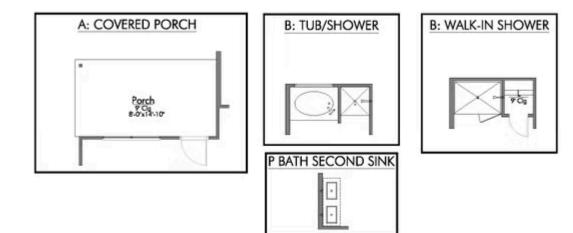

This sleek and modern 3 bedroom, 2 bath home is spacious with a versatile design! Featuring a foyer and galley way entrance, this home feels elegant and special immediately upon your entrance. Some of our favorite things about this floor plan are its large primary bedroom, which includes a massive closet, and enough space for a sitting area in front of the window beaming with natural light. This home is great for entertaining, with so much counter space and its separate formal dining room that flows seamlessly into the kitchen.