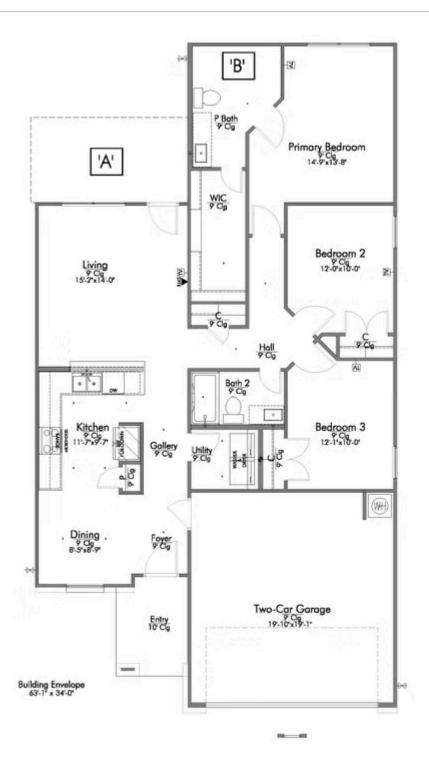

# 137 Walk Way JARRELL, TX 76537

**Eastern Wells Community** 

PRICE:

\$279,900

1,354 Ft<sup>2</sup>

□□ 3 Bedrooms

2 Bathrooms

2 Car Garage

Some images shown may be from a previously built Stylecraft home of similar design. Actual options, colors, and selections may vary. Contact us for details!

This charming 3 bedroom, 2 bath home is spacious with a versatile design! Featuring a foyer and galley way entrance, this home feels elegant and special immediately upon your entrance. Some of our favorite things about this floor plan are its large primary bedroom, which includes a massive closet, and enough space for a sitting area in front of the window beaming with natural light. This home is great for entertaining, with so much counter space and its separate formal dining room that flows seamlessly into the kitchen.

Additional Options Included: Stainless Steel Appliances, a Decorative Tile Backsplash, Kitchen is Prewired for Pendant Lighting, a Dual Primary Bathroom Vanity, and a Full Yard Irrigation System