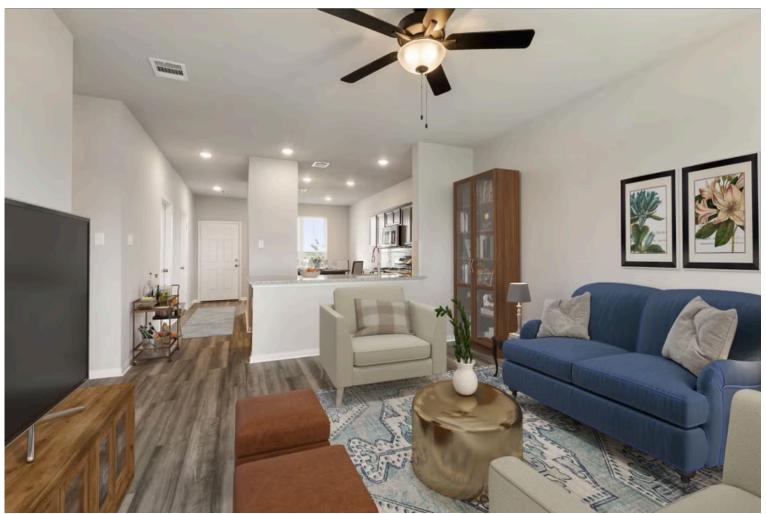

Some images shown may be from a previously built Stylecraft home of similar design. Actual options, colors, and selections may vary. Contact us for details!

This charming 3 bedroom, 2 bath home is spacious with a versatile design! Featuring a foyer and galley way entrance, this home feels elegant and special immediately upon your entrance. Some of our favorite things about this floor plan are its large primary bedroom, which includes a massive closet, and enough space for a sitting area in front of the window beaming with natural light. This home is great for entertaining, with so much counter space and its separate formal dining room that flows seamlessly into the kitchen.