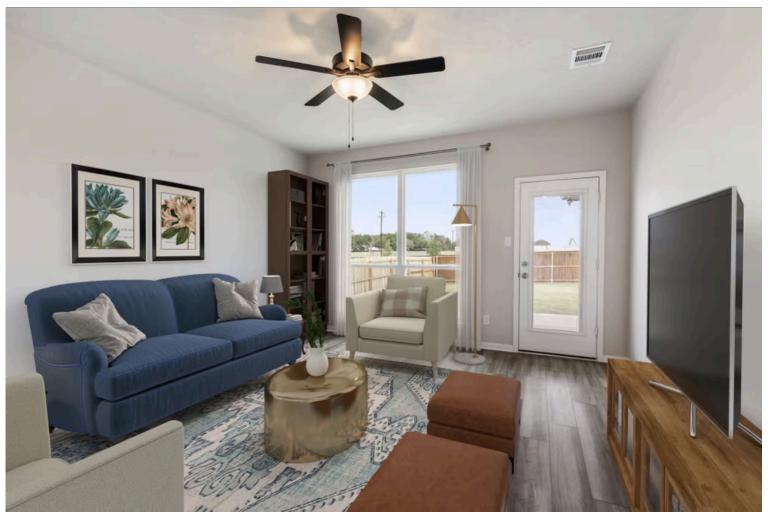

Some images shown may be from a previously built Stylecraft home of similar design. Actual options, colors, and selections may vary. Contact us for details!

This charming 3 bedroom, 2 bath home is spacious with a versatile design! Featuring a foyer and galley way entrance, this home feels elegant and special immediately upon your entrance. Some of our favorite things about this floor plan are its large primary bedroom, which includes a massive closet, and enough space for a sitting area in front of the window beaming with natural light. This home is great for entertaining, with so much counter space and its separate formal dining room that flows seamlessly into the kitchen.