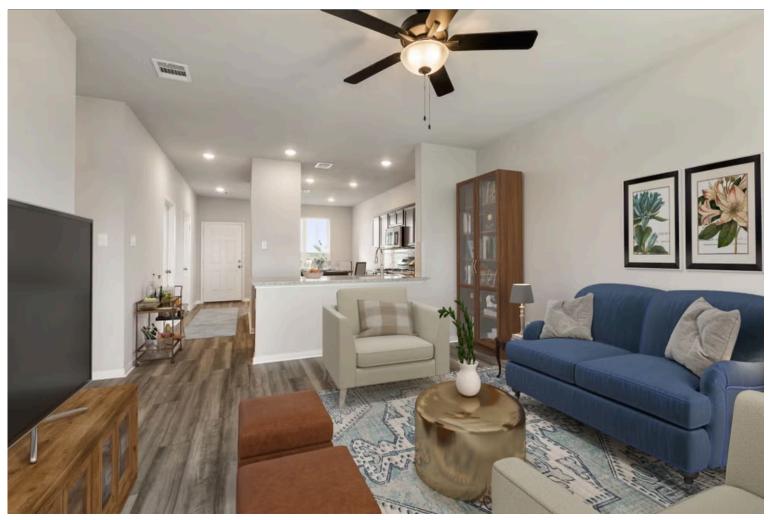

This charming 3 bedroom, 2 bath home is spacious with a versatile design! Featuring a foyer and galley way entrance, this home feels elegant and special immediately upon your entrance. Some of our favorite things about this floor plan are its large primary bedroom, which includes a massive closet, and enough space for a sitting area in front of the window beaming with natural light. This home is great for entertaining, with so much counter space and its separate formal dining room that flows seamlessly into the kitchen.

Additional options included: A covered back porch, stainless steel appliances, a decorative tile backsplash, integral miniblinds in the