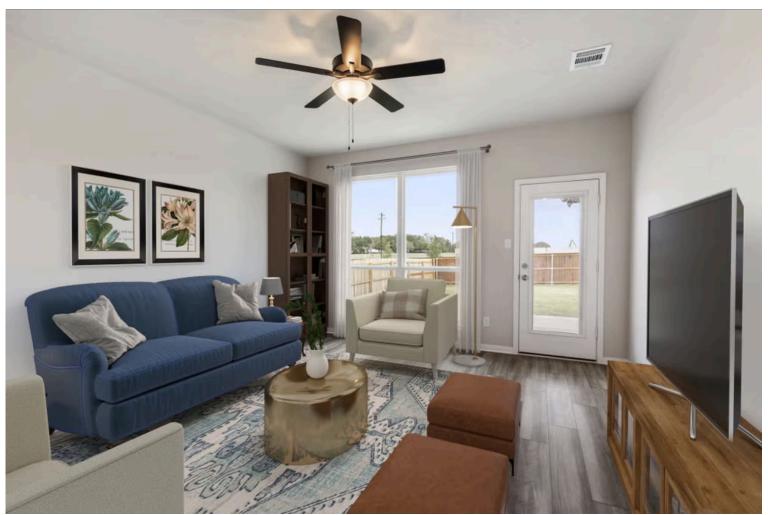

This charming 3 bedroom, 2 bath home is spacious with a versatile design! Featuring a foyer and galley way entrance, this home feels elegant and special immediately upon your entrance. Some of our favorite things about this floor plan are its large primary bedroom, which includes a massive closet, and enough space for a sitting area in front of the window beaming with natural light. This home is great for entertaining, with so much counter space and its separate formal dining room that flows seamlessly into the kitchen.

Additional options included: A covered back porch, stainless steel appliances, a decorative tile backsplash, integral miniblinds in the