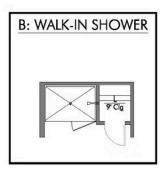

This charming 3 bedroom, 2 bath home is spacious with a versatile design! Featuring a foyer and galley way entrance, this home feels elegant and special immediately upon your entrance. Some of our favorite things about this floor plan are its large primary bedroom, which includes a massive closet, and enough space for a sitting area in front of the window beaming with natural light. This home is great for entertaining, with so much counter space and its separate formal dining room that flows seamlessly into the kitchen.