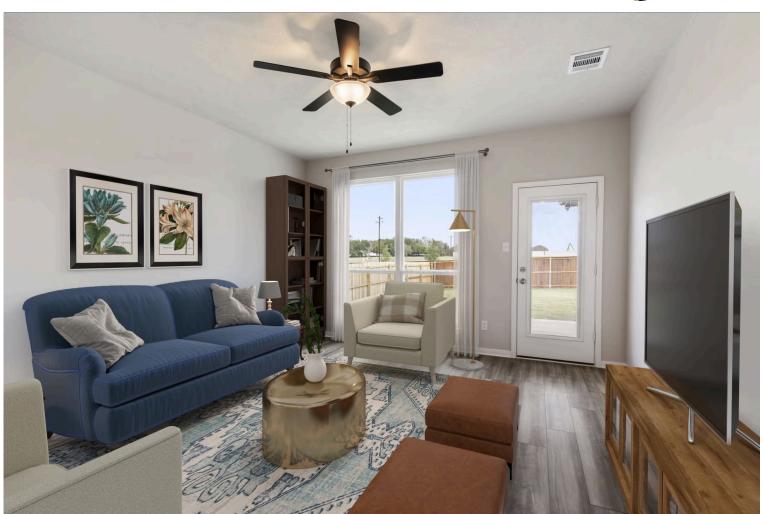

This charming 3 bedroom, 2 bath home is spacious with a versatile design! Featuring a foyer and galley way entrance, this home feels elegant and special immediately upon your entrance. Some of our favorite things about this floor plan are its large primary bedroom, which includes a massive closet, and enough space for a sitting area in front of the window beaming with natural light. This home is great for entertaining, with so much counter space and its separate formal dining room that flows seamlessly into the kitchen.