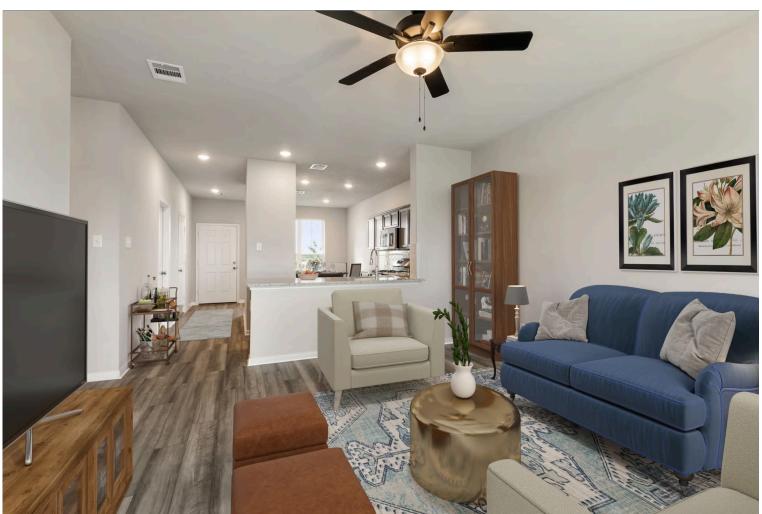

This charming 3 bedroom, 2 bath home is spacious with a versatile design! Featuring a foyer and galley way entrance, this home feels elegant and special immediately upon your entrance. Some of our favorite things about this floor plan are its large primary bedroom, which includes a massive closet, and enough space for a sitting area in front of the window beaming with natural light. This home is great for entertaining, with so much counter space and its separate formal dining room that flows seamlessly into the kitchen.