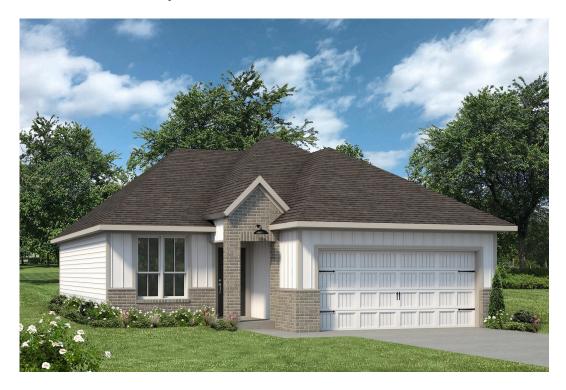

#### **Eastern Wells Community**

PRICE FROM:

\$277,400

1,354 - 1400

3 Bedrooms

2 Bathrooms

2 Car Garage

Some images shown may be from a previously built Stylecraft home of similar design. Actual options, colors, and selections may vary. Contact us for details!

This charming 3 bedroom, 2 bath home is spacious with a versatile design! Featuring a foyer and galley way entrance, this home feels elegant and special immediately upon your entrance. Some of our favorite things about this floor plan are its large primary bedroom, which includes a massive closet, and enough space for a sitting area in front of the window beaming with natural light. This home is great for entertaining, with so much counter space and its separate formal dining room that flows seamlessly into the kitchen.