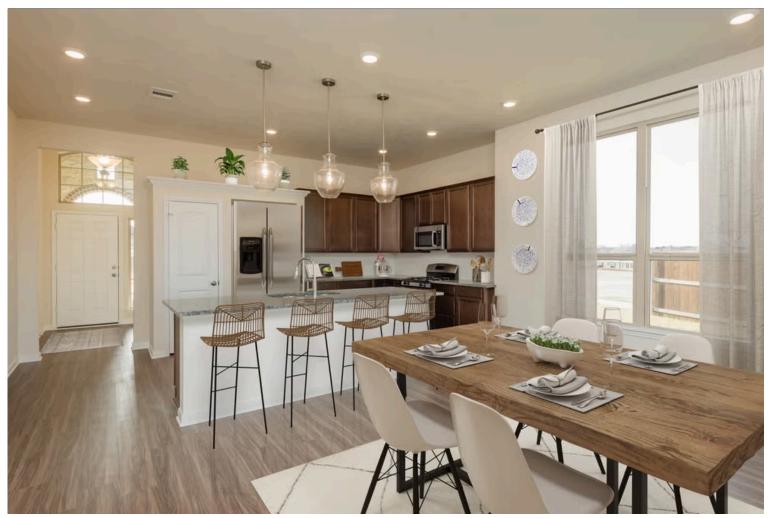

2 Car Garage

Some images snown may be from a previously built Stylecraft home of similar design. Actual options, colors, and selections may vary. Contact us for details!

Stylecraft presents Sloane. The moment your eyes catch the sleek exterior, you're captivated by its details. Interior features include dual living areas to use as you choose, a large kitchen with granite-topped island that is open through the dining and living room, stunning windows flowing with natural light, an optional study alcove, and a spacious primary suite. Stylecraft's selections round out everything that make this floor plan so special.

Additional options included: Stainless steel appliances, a decorative tile backsplash, additional LED recessed lighting, pendant lighting