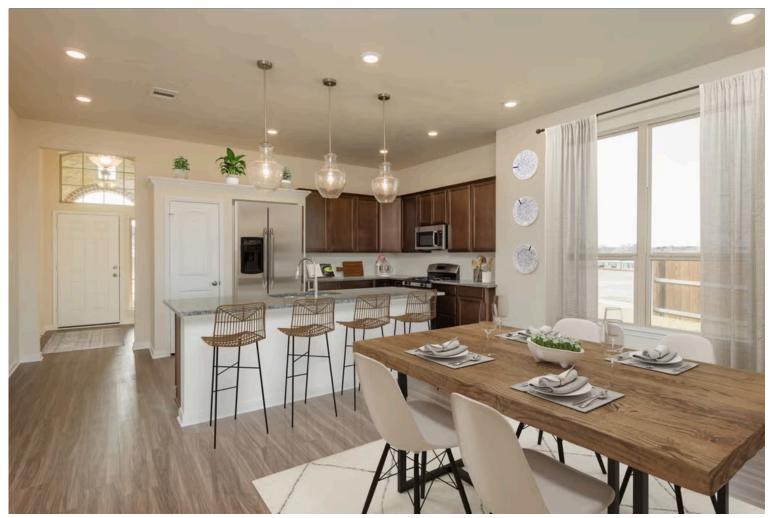

2 Car Garage

Stylecraft presents Sloane. The moment your eyes catch the sleek exterior, you're captivated by its details. Interior features include dual living areas to use as you choose, a large kitchen with granite-topped island that is open through the dining and living room, stunning windows flowing with natural light, an optional study alcove, and a spacious primary suite. Stylecraft's selections round out everything that make this floor plan so special.

Additional options included: Stainless steel appliances, a decorative tile backsplash, additional LED recessed lighting, and pendant lighting