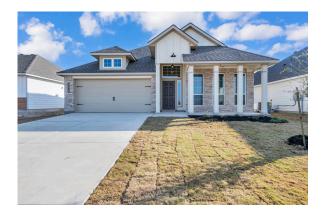

## 230 Boatright Boulevard JARRELL, TX 76537

**Eastern Wells Community** 



PRICE:

<del>\$328,600</del>

\$None

1.841 Ft<sup>2</sup>

□ 3 Bedrooms

2 Bathrooms

2 Car Garage

Stylecraft presents Sloane. The moment your eyes catch the sleek exterior, you're captivated by its details. Interior features include dual living areas to use as you choose, a large kitchen with granite-topped island that is open through the dining and living room, stunning windows flowing with natural light, an optional study alcove, and a spacious primary suite. Stylecraft's selections round out everything that make this floor plan so special.

Additional options included: Stainless steel appliances, a decorative tile backsplash, additional LED recessed lighting, and pendant lighting











## 230 Boatright Boulevard

JARRELL, TX 76537











## 230 Boatright Boulevard

JARRELL, TX 76537