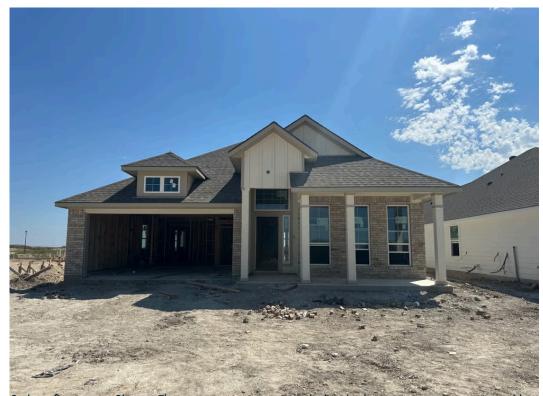

## 230 Boatright Boulevard JARRELL, TX 76537

**Eastern Wells Community** 

PRICE:

<del>\$328,600</del>

\$None

1.841 Ft<sup>2</sup>

□ 3 Bedrooms

2 Bathrooms

2 Car Garage

Stylecraft presents Sloane. The moment your eyes catch the sleek exterior, you're captivated by its details. Interior features include dual living areas to use as you choose, a large kitchen with granite-topped island that is open through the dining and living room, stunning windows flowing with natural light, an optional study alcove, and a spacious primary suite. Stylecraft's selections round out everything that make this floor plan so special.