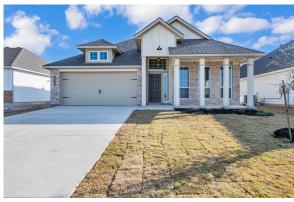

## 230 Boatright Boulevard JARRELL, TX 76537

**Eastern Wells Community** 



PRICE:

<del>\$328,600</del>

\$None

1.841 Ft<sup>2</sup>

□ 3 Bedrooms

2 Bathrooms

2 Car Garage

Stylecraft presents Sloane. The moment your eyes catch the sleek exterior, you're captivated by its details. Interior features include dual living areas to use as you choose, a large kitchen with granite-topped island that is open through the dining and living room, stunning windows flowing with natural light, an optional study alcove, and a spacious primary suite. Stylecraft's selections round out everything that make this floor plan so special.

Additional options included: Stainless steel appliances, a decorative tile backsplash, additional LED recessed lighting, and pendant lighting











## 230 Boatright Boulevard

JARRELL, TX 76537











## 230 Boatright Boulevard

JARRELL, TX 76537