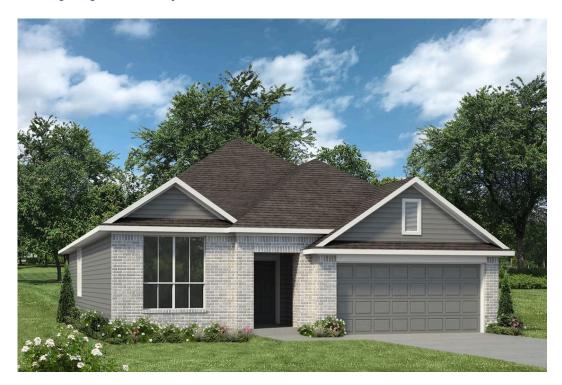

## 218 New Dawn Trail HUNTSVILLE, TX 77320

**Sterling Ridge Community** 

2,042 Ft<sup>2</sup>

4 Bedrooms

3 Bathrooms

2 Car Garage

Some images shown may be from a previously built Stylecraft home of similar design. Actual options, colors, and selections may vary. Contact us for details!

This 4 bedroom, 3 bath home is exactly what you've been looking for. It's the perfect home for a multi-generational family, those looking for a private space for guests, or added privacy for one of your children. With walk-in closets in every bedroom and dual walk-in closets in the primary, you won't run out of storage space. Walk into your open concept living area, where you'll have more than enough room to cuddle up or host all of your friends and family.