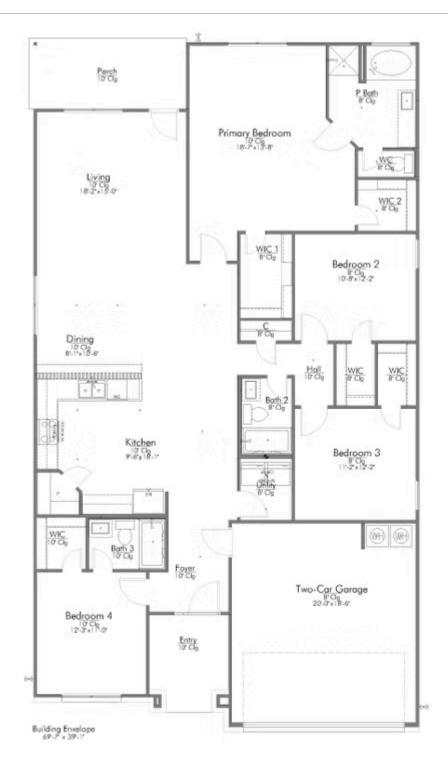

## 218 New Dawn Trail HUNTSVILLE, TX 77320

**Sterling Ridge Community** 

2,042 Ft<sup>2</sup>

4 Bedrooms

3 Bathrooms

2 Car Garage

Some images shown may be from a previously built Stylecraft home of similar design. Actual options, colors, and selections may vary. Contact us for details!

This 4 bedroom, 3 bath home is exactly what you've been looking for. It's the perfect home for a multi-generational family, those looking for a private space for guests, or added privacy for one of your children. With walk-in closets in every bedroom and dual walk-in closets in the primary, you won't run out of storage space. Walk into your open concept living area, where you'll have more than enough room to cuddle up or host all of your friends and family.