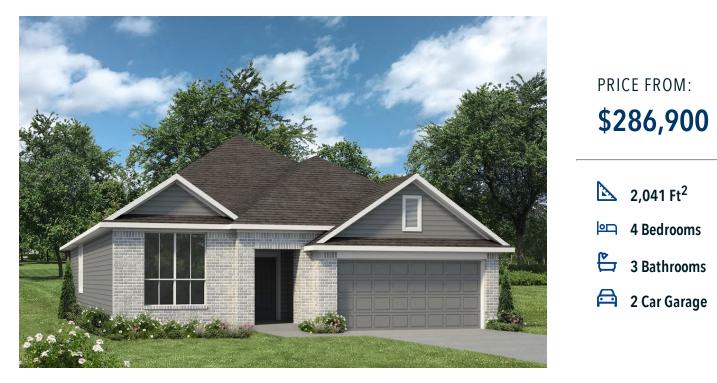

S-2082 Sterling Ridge Community

## Some images shown may be from a previously built Stylecraft home of similar design. Actual options, colors, and selections may vary. Contact us for details!

This 4 bedroom, 3 bath home is exactly what you've been looking for. It's the perfect home for a multi-generational family, those looking for a private space for guests, or added privacy for one of your children. With walk-in closets in every bedroom and dual walk-in closets in the primary, you won't run out of storage space. Walk into your open concept living area, where you'll have more than enough room to cuddle up or host all of your friends and family.