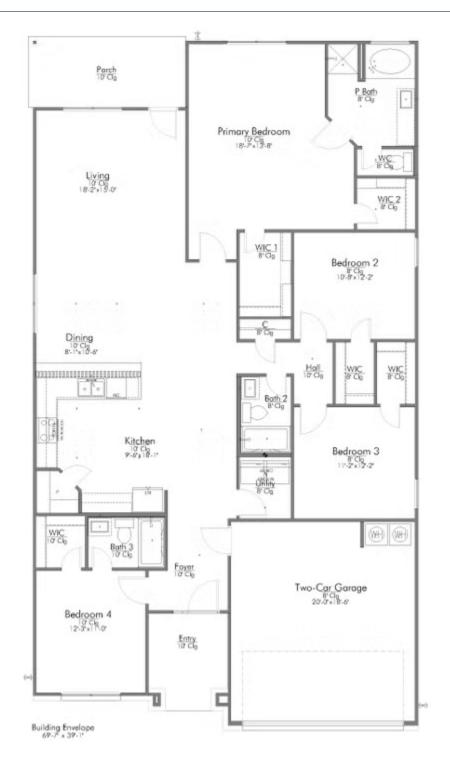

## Some images shown may be from a previously built Stylecraft home of similar design. Actual options, colors, and selections may vary. Contact us for details!

This 4 bedroom, 3 bath home is exactly what you've been looking for. It's the perfect home for a multi-generational family, those looking for a private space for guests, or added privacy for one of your children. With walk-in closets in every bedroom and dual walk-in closets in the primary, you won't run out of storage space. Walk into your open concept living area, where you'll have more than enough room to cuddle up or host all of your friends and family.