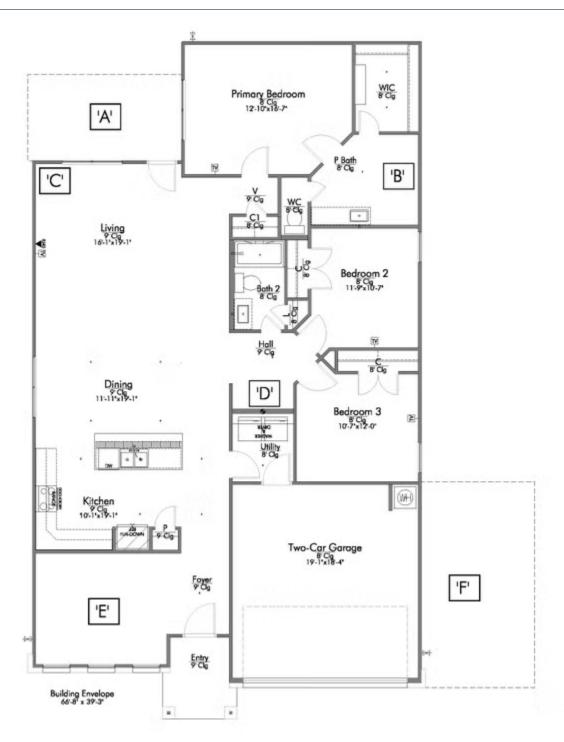

Some images shown may be from a previously built Stylecraft home of similar design. Actual options, colors, and selections may vary. Contact us for details!

If charm and elegance are what you're looking for – Welcome home! A favorite of many, the 1818 has several features that make it stand out from the rest. From the moment you see the exterior, you're captivated. Interior features include dual living areas to use as you choose, a large kitchen with granite-topped island that is open through the dining and living room, stunning windows flowing with natural light, an optional study alcove, and a spacious primary suite.