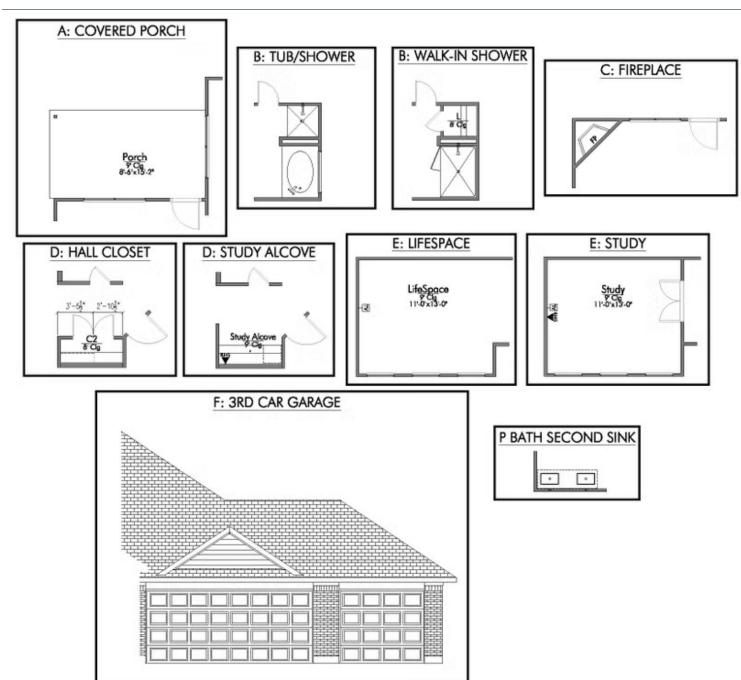

Some images shown may be from a previously built Stylecraft home of similar design. Actual options, colors, and selections may vary. Contact us for details!

If charm and elegance are what you're looking for – Welcome home! A favorite of many, the 1818 has several features that make it stand out from the rest. From the moment you see the exterior, you're captivated. Interior features include dual living areas to use as you choose, a large kitchen with granite-topped island that is open through the dining and living room, stunning windows flowing with natural light, an optional study alcove, and a spacious primary suite.