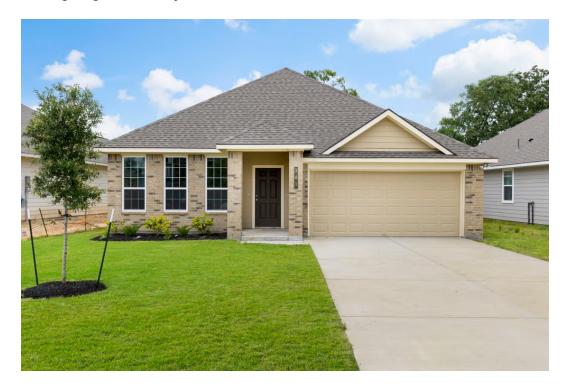

## 219 New Dawn Trail HUNTSVILLE, TX 77320

**Sterling Ridge Community** 

PRICE:

\$283,400

1.825 Ft<sup>2</sup>

□ 3 Bedrooms

2 Bathrooms

2 Car Garage

Some images shown may be from a previously built Stylecraft home of similar design. Actual options, colors, and selections may vary. Contact us for details!

If charm and elegance are what you're looking for – Welcome home! A favorite of many, the 1818 has several features that make it stand out from the rest. From the moment you see the exterior, you're captivated. Interior features include dual living areas to use as you choose, a large kitchen with granite-topped island that is open through the dining and living room, stunning windows flowing with natural light, an optional study alcove, and a spacious primary suite.