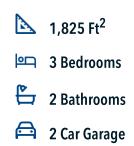

## Some images shown may be from a previously built Stylecraft home of similar design. Actual options, colors, and selections may vary. Contact us for details!

If charm and elegance are what you're looking for – Welcome home! A favorite of many, the 1818 has several features that make it stand out from the rest. From the moment you see the exterior, you're captivated. Interior features include dual living areas to use as you choose, a large kitchen with granite-topped island that is open through the dining and living room, stunning windows flowing with natural light, an optional study alcove, and a spacious primary suite.