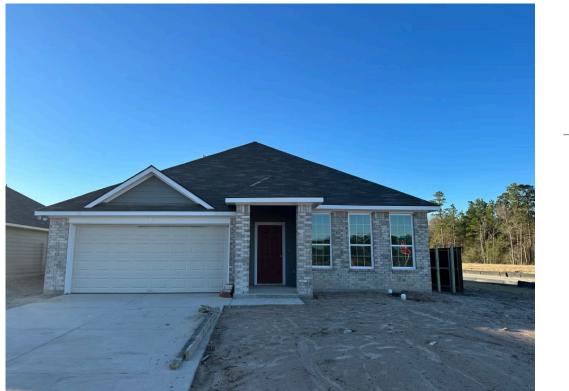

## 102 Laurel Oak Drive HUNTSVILLE, TX 77320

**Sterling Ridge Community** 

## Some images shown may be from a previously built Stylecraft home of similar design. Actual options, colors, and selections may vary. Contact us for details!

If charm and elegance are what you're looking for – Welcome home! A favorite of many, the 1818 has several features that make it stand out from the rest. From the moment you see the exterior, you're captivated. Interior features include dual living areas to use as you choose, a large kitchen with granite-topped island that is open through the dining and living room, stunning windows flowing with natural light, an optional study alcove, and a spacious primary suite.