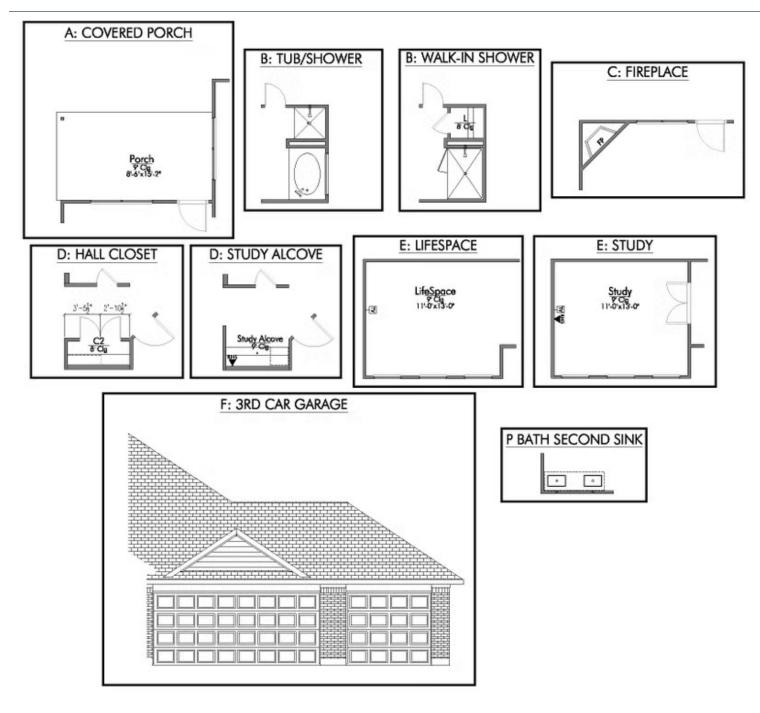

## Some images shown may be from a previously built Stylecraft home of similar design. Actual options, colors, and selections may vary. Contact us for details!

If charm and elegance are what you're looking for - Welcome home! A favorite of many, the 1818 has several features that make it stand out from the rest. From the moment you see the exterior, you're captivated. Interior features include dual living areas to use as you choose, a large kitchen with granite-topped island that is open through the dining and living room, stunning windows flowing with natural light, an optional study alcove, and a spacious primary suite.