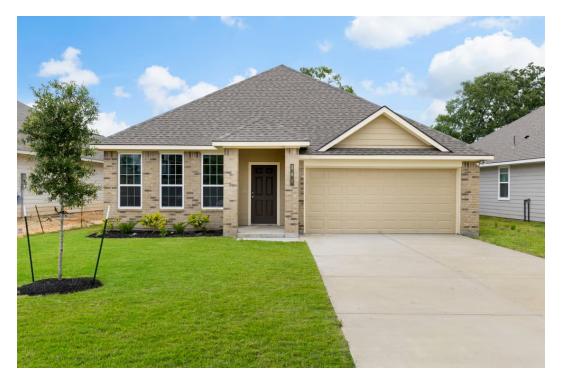

S-1818 **Sterling Ridge Community** 

PRICE FROM: \$269,900

## Some images shown may be from a previously built Stylecraft home of similar design. Actual options, colors, and selections may vary. Contact us for details!

If charm and elegance are what you're looking for - Welcome home! A favorite of many, the 1818 has several features that make it stand out from the rest. From the moment you see the exterior, you're captivated. Interior features include dual living areas to use as you choose, a large kitchen with granite-topped island that is open through the dining and living room, stunning windows flowing with natural light, an optional study alcove, and a spacious primary suite.