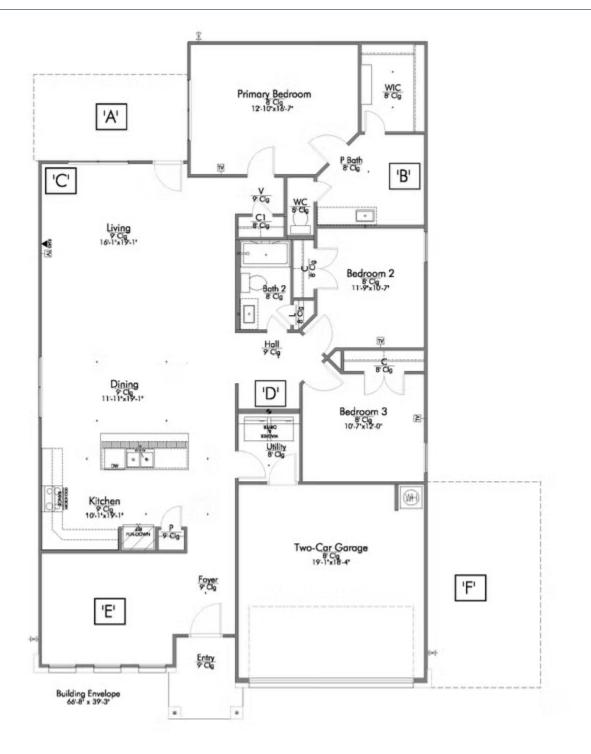

## Some images shown may be from a previously built Stylecraft home of similar design. Actual options, colors, and selections may vary. Contact us for details!

If charm and elegance are what you're looking for - Welcome home! A favorite of many, the 1818 has several features that make it stand out from the rest. From the moment you see the exterior, you're captivated. Interior features include dual living areas to use as you choose, a large kitchen with granite-topped island that is open through the dining and living room, stunning windows flowing with natural light, an optional study alcove, and a spacious primary suite.