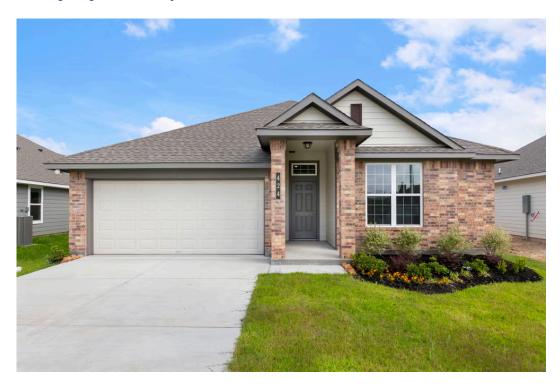

## 104 New Dawn Trail HUNTSVILLE, TX 77320

**Sterling Ridge Community** 

1,517 Ft<sup>2</sup>

3 Bedrooms

2 Bathrooms

角 2 Car Garage

A popular choice among families seeking large gathering spaces and ample storage, the 1514 offers luxury living with 3 bedrooms and 2 baths. This beautiful home features large secondary bedrooms with walk-in closets. Open living, dining and kitchen provides abundant space, without all of the cost. Picture yourself washing your dishes as you look out your window as your children play after dinner. The primary bedroom suite is fit for a king-sized bed, and features a large walk-in closet.