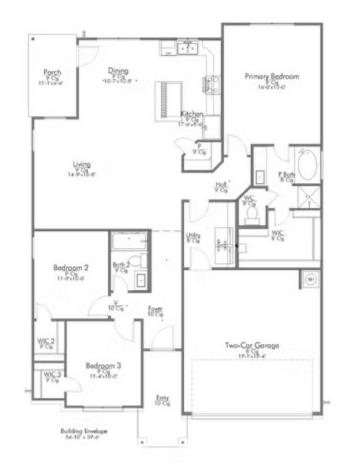

## S-1514

**Sterling Ridge Community** 

PRICE FROM:

\$251,900

1,517 Ft<sup>2</sup>

**□** 3 Bedrooms

2 Bathrooms

2 Car Garage

Some images shown may be from a previously built Stylecraft home of similar design. Actual options, colors, and selections may vary. Contact us for details!

A popular choice among families seeking large gathering spaces and ample storage, the 1514 offers luxury living with 3 bedrooms and 2 baths. This beautiful home features large secondary bedrooms with walk-in closets. Open living, dining and kitchen provides abundant space, without all of the cost. Picture yourself washing your dishes as you look out your window as your children play after dinner. The primary bedroom suite is fit for a king-sized bed, and features a large walk-in closet.