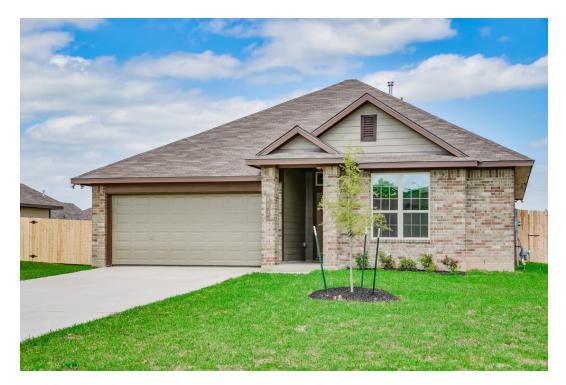

## S-1514

**Sterling Ridge Community** 

PRICE FROM:

\$251,900

1,517 Ft<sup>2</sup>

**□** 3 Bedrooms

2 Bathrooms

2 Car Garage

Some images shown may be from a previously built Stylecraft home of similar design. Actual options, colors, and selections may vary. Contact us for details!

A popular choice among families seeking large gathering spaces and ample storage, the 1514 offers luxury living with 3 bedrooms and 2 baths. This beautiful home features large secondary bedrooms with walk-in closets. Open living, dining and kitchen provides abundant space, without all of the cost. Picture yourself washing your dishes as you look out your window as your children play after dinner. The primary bedroom suite is fit for a king-sized bed, and features a large walk-in closet.