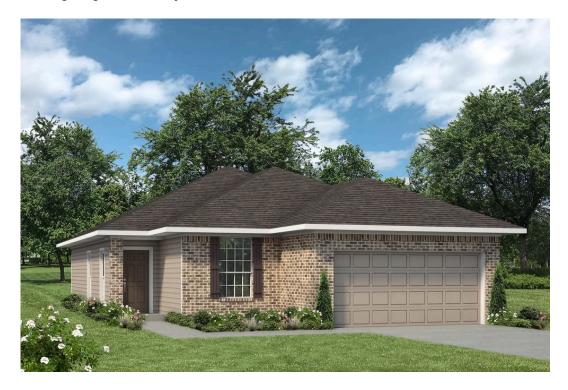

## 239 New Dawn Trail HUNTSVILLE, TX 77320

**Sterling Ridge Community** 

PRICE:

\$252,100

1,519 Ft<sup>2</sup>

□ 3 Bedrooms

2 Bathrooms

2 Car Garage

Some images shown may be from a previously built Stylecraft home of similar design. Actual options, colors, and selections may vary. Contact us for details!

If you're wanting options and flexibility, this floor plan is exactly what you're looking for! This beautiful 3 bedroom, 2 bath home is thoughtfully designed to have three different options for the front room: a formal dining room, study, or 4th bedroom. You'll absolutely love the way the kitchen seamlessly flows into the living room, giving you ample space to gather with your family. From the luxuriously large primary bedroom with seating area, to the exquisite selections Stylecraft offers, you are guaranteed to love this home!