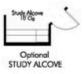

Some images shown may be from a previously built Stylecraft home of similar design. Actual options, colors, and selections may vary. Contact us for details!

Upon entering this exceptional floor plan, immediately greeted with a formal dining room. Walking into the open-concept kitchen and living room, you'll be stunned by the amount of space you have to gather. This three bedroom, two bath home has perfectly placed windows in the living room, primary bedroom, and dining room, crafting a home that is filled with natural light and charm. A large walkin primary closet tops it all off and makes this home exceptional.

Additional options included: A converted closet to a study alcove







## 241 New Dawn Trail

HUNTSVILLE, TX 77320











## 241 New Dawn Trail

HUNTSVILLE, TX 77320