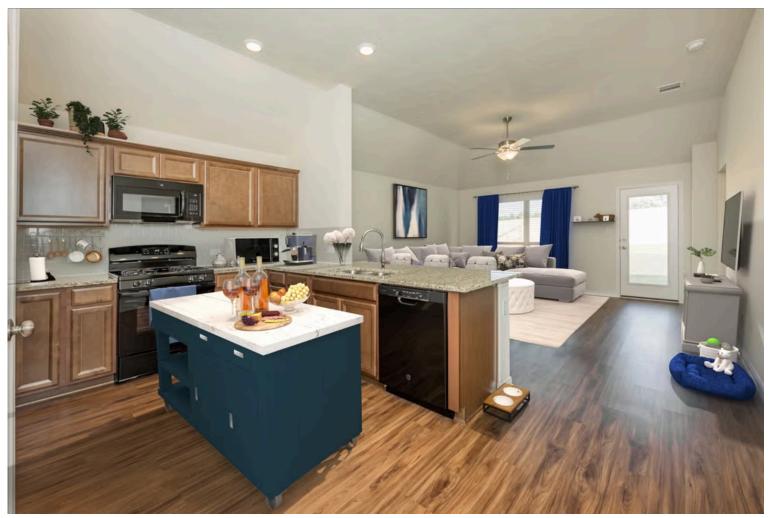

Upon entering this exceptional floor plan, immediately greeted with a formal dining room. Walking into the open-concept kitchen and living room, you'll be stunned by the amount of space you have to gather. This three bedroom, two bath home has perfectly placed windows in the living room, primary bedroom, and dining room, crafting a home that is filled with natural light and charm. A large walkin primary closet tops it all off and makes this home exceptional.