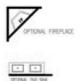

Upon entering this exceptional floor plan, immediately greeted with a formal dining room. Walking into the open-concept kitchen and living room, you'll be stunned by the amount of space you have to gather. This three bedroom, two bath home has perfectly placed windows in the living room, primary bedroom, and dining room, crafting a home that is filled with natural light and charm. A large walkin primary closet tops it all off and makes this home exceptional.

Additional options included: A converted closet to a study alcove