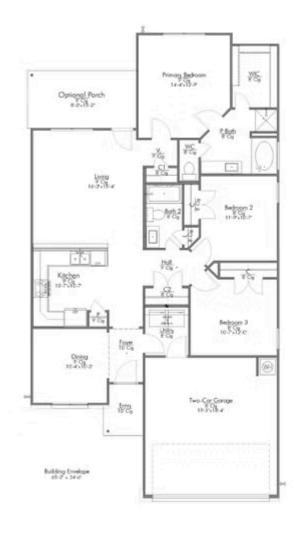

## 241 New Dawn Trail HUNTSVILLE, TX 77320

**Sterling Ridge Community** 

1,448 Ft<sup>2</sup>

3 Bedrooms

2 Bathrooms

2 Car Garage

Some images shown may be from a previously built Stylecraft home of similar design. Actual options, colors, and selections may vary. Contact us for details!

Upon entering this exceptional floor plan, immediately greeted with a formal dining room. Walking into the open-concept kitchen and living room, you'll be stunned by the amount of space you have to gather. This three bedroom, two bath home has perfectly placed windows in the living room, primary bedroom, and dining room, crafting a home that is filled with natural light and charm. A large walkin primary closet tops it all off and makes this home exceptional.