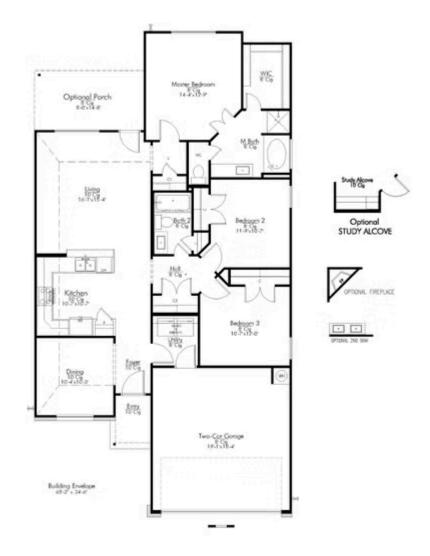

## **Sterling Ridge Community**

Upon entering this exceptional floor plan, you're immediately greeted with a formal dining room. Walking into the open-concept kitchen and living room, you'll be stunned by the amount of space you have to gather. This three-bedroom, two bath home has perfectly placed windows in the living room, primary bedroom, and dining room, crafting a home that is filled with natural light and charm. Granite countertops throughout and large walk-in primary closet top it all off and make this home exceptional.

Additional options included: Stainless steel appliances, dual primary vanity, and additional LED recessed lighting.

Some images shown may be from a previously built Stylecraft home of similar design. Actual options, colors, and selections may vary. Contact us for details!