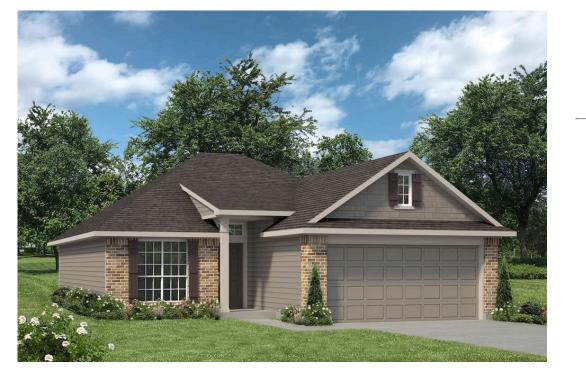

## **Sterling Ridge Community**

Upon entering this exceptional floor plan, you're immediately greeted with a formal dining room. Walking into the open-concept kitchen and living room, you'll be stunned by the amount of space you have to gather. This three-bedroom, two bath home has perfectly placed windows in the living room, primary bedroom, and dining room, crafting a home that is filled with natural light and charm. Granite countertops throughout and large walk-in primary closet top it all off and make this home exceptional.

Additional options included: Stainless steel appliances, dual primary vanity, and additional LED recessed lighting.

Some images shown may be from a previously built Stylecraft home of similar design. Actual options, colors, and selections may vary. Contact us for details!