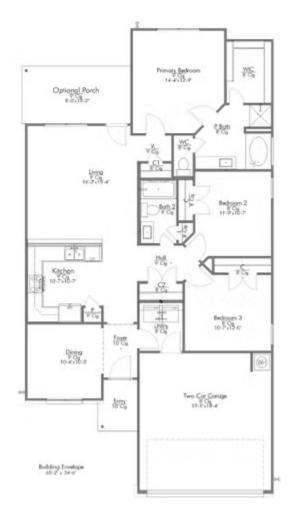

Upon entering this exceptional floor plan, immediately greeted with a formal dining room. Walking into the open-concept kitchen and living room, you'll be stunned by the amount of space you have to gather. This three bedroom, two bath home has perfectly placed windows in the living room, primary bedroom, and dining room, crafting a home that is filled with natural light and charm. A large walkin primary closet tops it all off and makes this home exceptional.