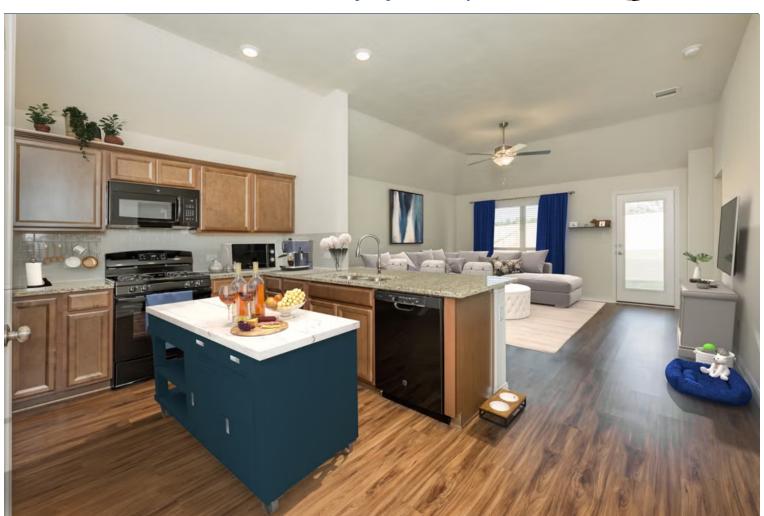

Upon entering this exceptional floor plan, immediately greeted with a formal dining room. Walking into the open-concept kitchen and living room, you'll be stunned by the amount of space you have to gather. This three bedroom, two bath home has perfectly placed windows in the living room, primary bedroom, and dining room, crafting a home that is filled with natural light and charm. A large walkin primary closet tops it all off and makes this home exceptional.