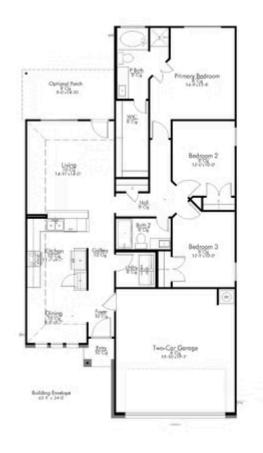

## 110 Rudder Way HUNTSVILLE, TX 77320

**Sterling Ridge Community** 

1,354 Ft<sup>2</sup>

3 Bedrooms

2 Bathrooms

2 Car Garage

Some images shown may be from a previously built Stylecraft home of similar design. Actual options, colors, and selections may vary. Contact us for details!

This charming three-bedroom, two bath home is spacious with a versatile design! Featuring a foyer and galley way entrance, this home feels elegant and special immediately upon your entrance. Some of our favorite things about this floor plan are its large primary bedroom, which includes a massive closet, and enough space for a sitting area in front of the window beaming with natural light. This home is great for entertaining, with so much counter space and its separate formal dining room that flows seamlessly into the kitchen.