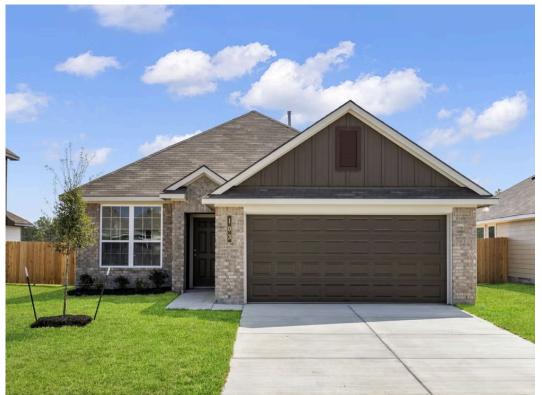

## 110 Rudder Way HUNTSVILLE, TX 77320

**Sterling Ridge Community** 

1,354 Ft<sup>2</sup>

3 Bedrooms

2 Bathrooms

2 Car Garage

Some images shown may be from a previously built Stylecraft home of similar design. Actual options, colors, and selections may vary. Contact us for details!

This charming three-bedroom, two bath home is spacious with a versatile design! Featuring a foyer and galley way entrance, this home feels elegant and special immediately upon your entrance. Some of our favorite things about this floor plan are its large primary bedroom, which includes a massive closet, and enough space for a sitting area in front of the window beaming with natural light. This home is great for entertaining, with so much counter space and its separate formal dining room that flows seamlessly into the kitchen.