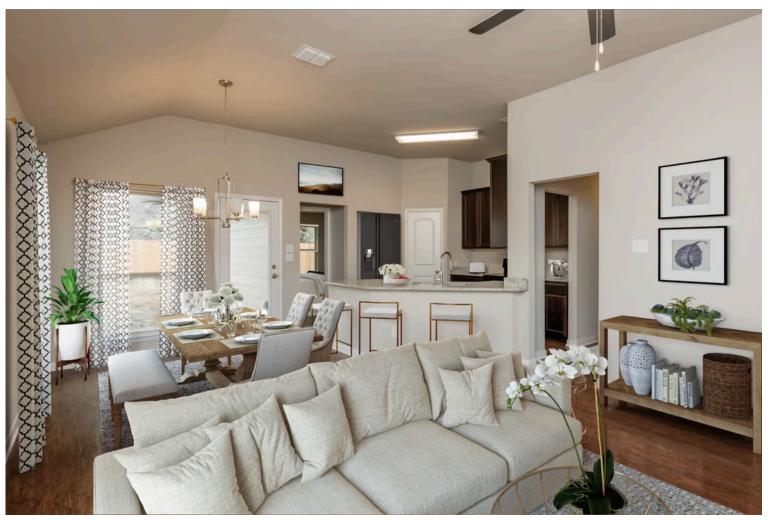

#### Some images shown may be from a previously built Stylecraft home of similar design. Actual options, colors, and selections may vary. Contact us for details!

This home is one of our most popular floor plans, and for good reason! We love the way the corner kitchen looks out into the open concept living room and dining area, giving you the opportunity to feel connected with those in your home. We've maximized your space to give everyone in your family ample room. From your vast walk-in closet in the primary bedroom, to separate garden tub and shower, this home is luxurious without an enormous price tag.

Optional features included: 42" cabinets, stainless steel appliances, additional LED recessed lighting, and dual primary vanity