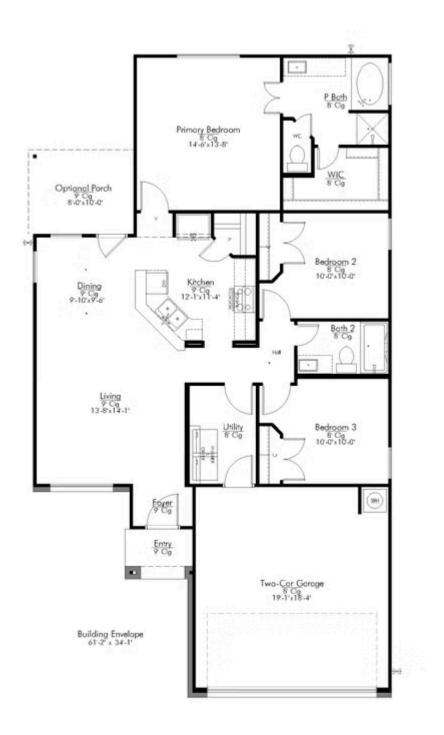

# 108 New Dawn Trail HUNTSVILLE, TX 77320

**Sterling Ridge Community** 

1,266 Ft<sup>2</sup>

□ 3 Bedrooms

2 Bathrooms

2 Car Garage

#### Some images shown may be from a previously built Stylecraft home of similar design. Actual options, colors, and selections may vary. Contact us for details!

This home is one of our most popular floor plans, and for good reason! We love the way the corner kitchen looks out into the open concept living room and dining area, giving you the opportunity to feel connected with those in your home. We've maximized your space to give everyone in your family ample room. From your vast walk-in closet in the primary bedroom, to separate garden tub and shower, this home is luxurious without an enormous price tag.

Optional features included: 42" cabinets, stainless steel appliances, additional LED recessed lighting, and dual primary vanity