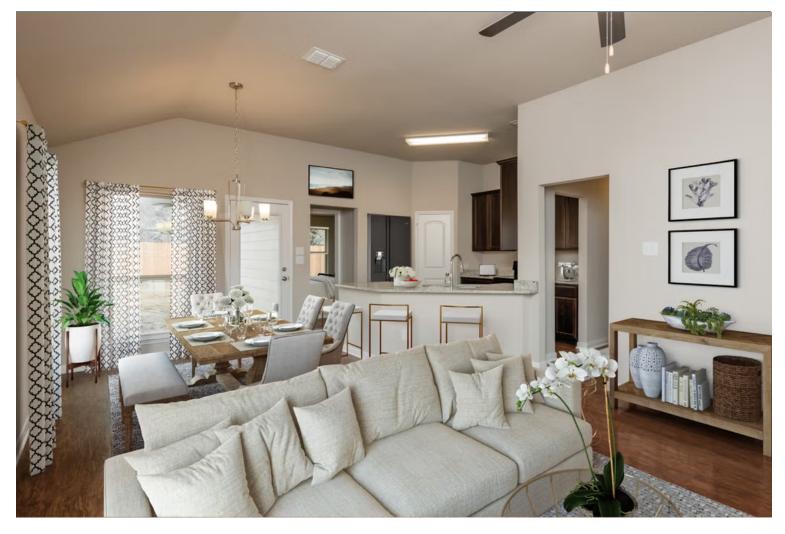

## Some images shown may be from a previously built Stylecraft home of similar design. Actual options, colors, and selections may vary. Contact us for details!

This home is one of our most popular floor plans, and for good reason! We love the way the corner kitchen looks out into the open concept living room and dining area, giving you the opportunity to feel connected with those in your home. We've maximized your space to give everyone in your family ample room. From your vast walk-in closet in the primary bedroom, to separate garden tub and shower, this home is luxurious without an enormous price tag.