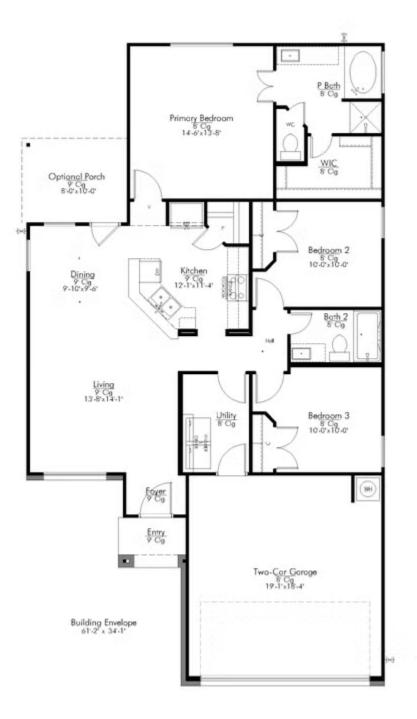

## Some images shown may be from a previously built Stylecraft home of similar design. Actual options, colors, and selections may vary. Contact us for details!

This home is one of our most popular floor plans, and for good reason! We love the way the corner kitchen looks out into the open concept living room and dining area, giving you the opportunity to feel connected with those in your home. We've maximized your space to give everyone in your family ample room. From your vast walk-in closet in the primary bedroom, to separate garden tub and shower, this home is luxurious without an enormous price tag.