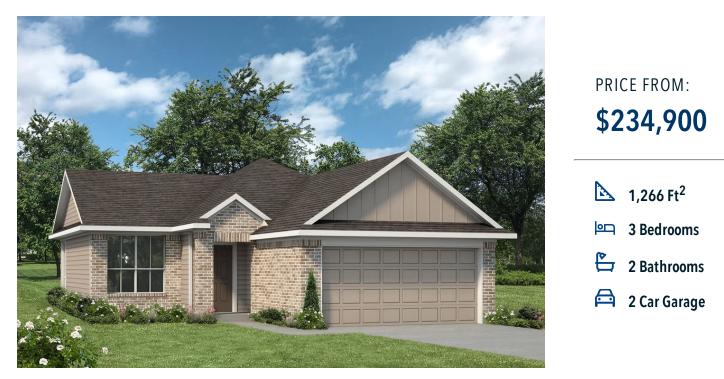

S-1262
<u>Sterling Ridge Community</u>

## Some images shown may be from a previously built Stylecraft home of similar design. Actual options, colors, and selections may vary. Contact us for details!

This home is one of our most popular floor plans, and for good reason! We love the way the corner kitchen looks out into the open concept living room and dining area, giving you the opportunity to feel connected with those in your home. We've maximized your space to give everyone in your family ample room. From your vast walk-in closet in the primary bedroom, to separate garden tub and shower, this home is luxurious without an enormous price tag.