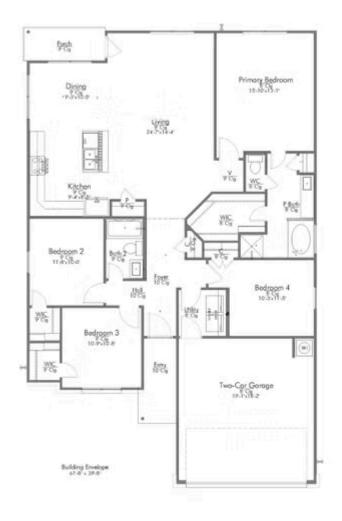

## 247 New Dawn Trail HUNTSVILLE, TX 77320

**Sterling Ridge Community** 

1,666 Ft<sup>2</sup>

4 Bedrooms

2 Bathrooms

🗀 2 Car Garage

Some images shown may be from a previously built Stylecraft home of similar design. Actual options, colors, and selections may vary. Contact us for details!

This four-bedroom, two bath home is a great option for those looking for more bedrooms without a second story! You won't believe your eyes as you walk into the great space that is the open concept living room, dining room, and kitchen. With all of its wonderful features, to include walk-in closets, granite countertops in the kitchen, and corner kitchen with island, you are sure to love this home!