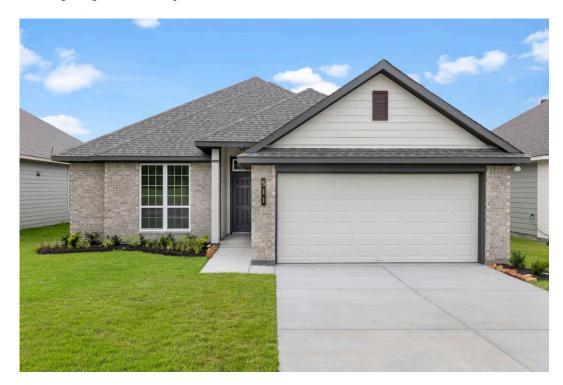

## 247 New Dawn Trail HUNTSVILLE, TX 77320

**Sterling Ridge Community** 

1,666 Ft<sup>2</sup>

4 Bedrooms

2 Bathrooms

🗀 2 Car Garage

Some images shown may be from a previously built Stylecraft home of similar design. Actual options, colors, and selections may vary. Contact us for details!

This four-bedroom, two bath home is a great option for those looking for more bedrooms without a second story! You won't believe your eyes as you walk into the great space that is the open concept living room, dining room, and kitchen. With all of its wonderful features, to include walk-in closets, granite countertops in the kitchen, and corner kitchen with island, you are sure to love this home!

## 247 New Dawn Trail

HUNTSVILLE, TX 77320